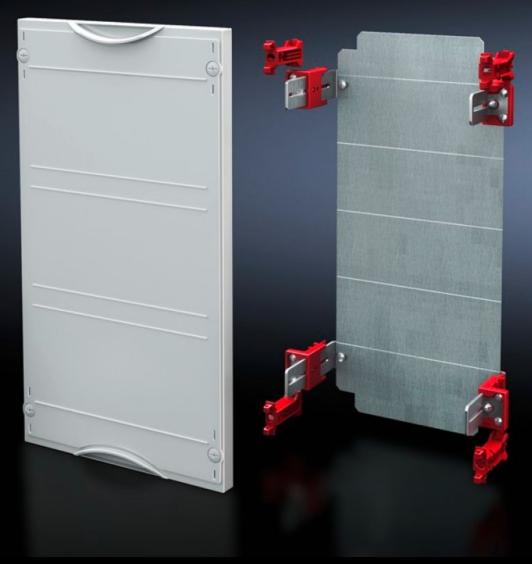

## SV 9666.090 - Mounting plate module

With mounting plate. Cover is prepared for a lead seal.

#### **Features**

| Model No.                         | SV 9666.090                                                                  |
|-----------------------------------|------------------------------------------------------------------------------|
| Product description               | Possible installation depth 105 - 140 mm. Cover is prepared for a lead seal. |
| Material                          | Cover: Polystyrene<br>Mounting plate: Sheet steel, zinc-plated               |
| Colour                            | RAL 7035                                                                     |
| Supply includes                   | Assembly parts                                                               |
| Dimensions                        | Width: 250 mm<br>Height: 300 mm                                              |
| Size                              | Width units (WU) @ 250 mm: 1<br>Height units (U) @ 150 mm: 2                 |
| Dimensions mounting plate (W x H) | 188 mm x 266 mm                                                              |
| Packs of                          | 1 pc(s).                                                                     |
| Net weight                        | 1.67                                                                         |
| Gross weight                      | 1.72                                                                         |
| Customs tariff number             | 94039910                                                                     |
| EAN                               | 4028177676039                                                                |
| ETIM 9                            | EC001893                                                                     |
| ECLASS 8.0                        | 27400608                                                                     |