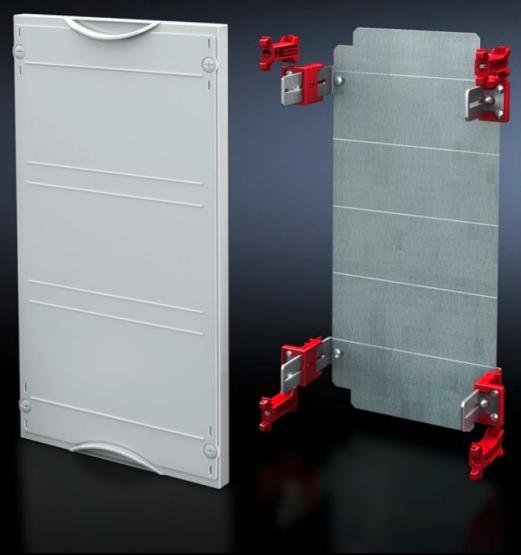

# SV 9666.100 - Mounting plate module

With mounting plate. Cover is prepared for a lead seal.

#### **Features**

| Model No.                         | SV 9666.100                                                                  |
|-----------------------------------|------------------------------------------------------------------------------|
| Product description               | Possible installation depth 105 - 140 mm. Cover is prepared for a lead seal. |
| Material                          | Cover: Polystyrene<br>Mounting plate: Sheet steel, zinc-plated               |
| Colour                            | RAL 7035                                                                     |
| Supply includes                   | Assembly parts                                                               |
| Dimensions                        | Width: 250 mm<br>Height: 450 mm                                              |
| Size                              | Width units (WU) @ 250 mm: 1<br>Height units (U) @ 150 mm: 3                 |
| Dimensions mounting plate (W x H) | 188 mm x 416 mm                                                              |
| Packs of                          | 1 pc(s).                                                                     |
| Net weight                        | 2.17                                                                         |
| Gross weight                      | 2.185                                                                        |
| Customs tariff number             | 94039910                                                                     |
| EAN                               | 4028177676046                                                                |
| ETIM 9                            | EC001893                                                                     |
| ECLASS 8.0                        | 27400608                                                                     |