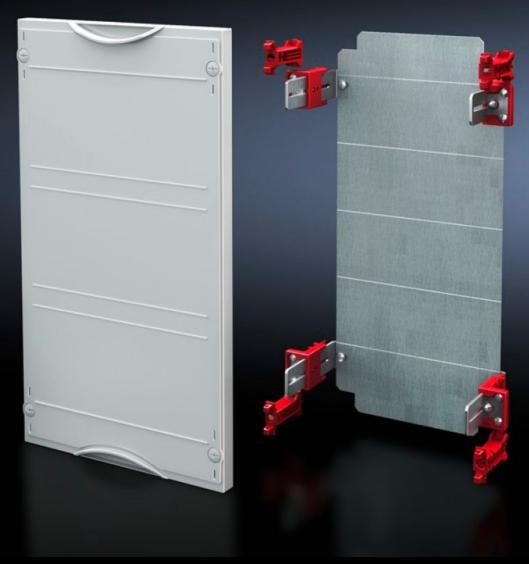

# SV 9666.110 - Mounting plate module

With mounting plate. Cover is prepared for a lead seal.

#### **Features**

| V 9666.110                                                                 |
|----------------------------------------------------------------------------|
|                                                                            |
| ossible installation depth 105 - 140 mm. Cover is prepared for a ead seal. |
| over: Polystyrene<br>lounting plate: Sheet steel, zinc-plated              |
| AL 7035                                                                    |
| ssembly parts                                                              |
| /idth: 250 mm<br>eight: 600 mm                                             |
| /idth units (WU) @ 250 mm: 1<br>eight units (U) @ 150 mm: 4                |
| 88 mm x 566 mm                                                             |
| pc(s).                                                                     |
| 77                                                                         |
| 92                                                                         |
| 5369001                                                                    |
| 028177676053                                                               |
| C001893                                                                    |
| 7400608                                                                    |
|                                                                            |