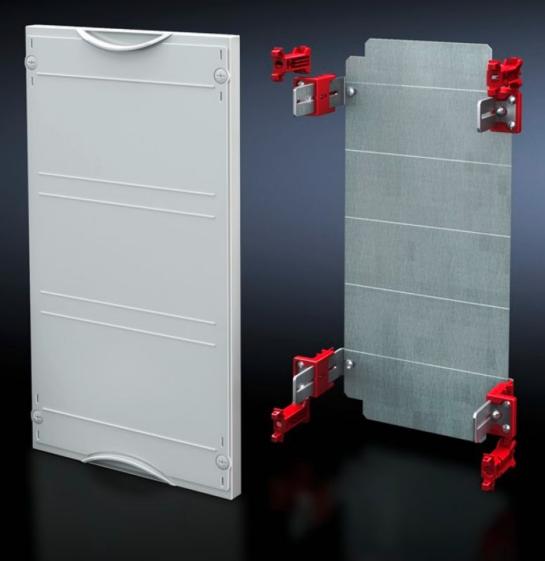

## SV 9666.120 - Mounting plate module

With mounting plate. Cover is prepared for a lead seal.