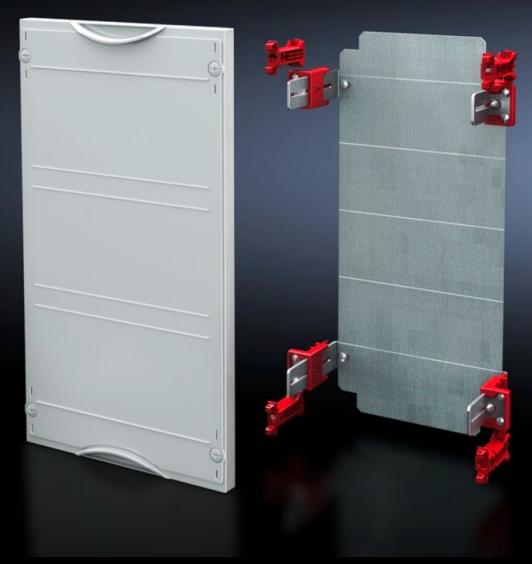

# SV 9666.130 - Mounting plate module

With mounting plate. Cover is prepared for a lead seal.

#### **Features**

| Model No.                         | SV 9666.130                                                                  |
|-----------------------------------|------------------------------------------------------------------------------|
| Product description               | Possible installation depth 105 - 140 mm. Cover is prepared for a lead seal. |
| Material                          | Cover: Polystyrene<br>Mounting plate: Sheet steel, zinc-plated               |
| Colour                            | RAL 7035                                                                     |
| Supply includes                   | Assembly parts                                                               |
| Dimensions                        | Width: 500 mm<br>Height: 300 mm                                              |
| Size                              | Width units (WU) @ 250 mm: 2<br>Height units (U) @ 150 mm: 2                 |
| Dimensions mounting plate (W x H) | 438 mm x 266 mm                                                              |
| Packs of                          | 1 pc(s).                                                                     |
| Net weight                        | 3.21                                                                         |
| Gross weight                      | 3.22                                                                         |
| Customs tariff number             | 94039910                                                                     |
| EAN                               | 4028177676077                                                                |
| ETIM 9                            | EC001893                                                                     |
| ECLASS 8.0                        | 27400608                                                                     |
|                                   |                                                                              |