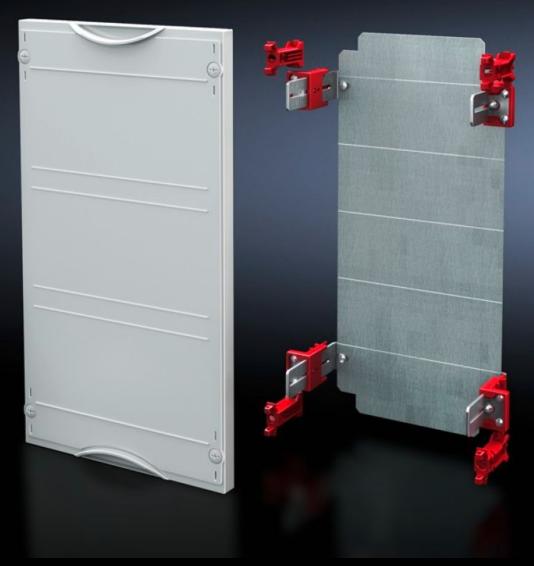

# SV 9666.140 - Mounting plate module

With mounting plate. Cover is prepared for a lead seal.

#### **Features**

| Model No.                         | SV 9666.140                                                                  |
|-----------------------------------|------------------------------------------------------------------------------|
| Product description               | Possible installation depth 105 - 140 mm. Cover is prepared for a lead seal. |
| Material                          | Cover: Polystyrene<br>Mounting plate: Sheet steel, zinc-plated               |
| Colour                            | RAL 7035                                                                     |
| Supply includes                   | Assembly parts                                                               |
| Dimensions                        | Width: 500 mm<br>Height: 450 mm                                              |
| Size                              | Width units (WU) @ 250 mm: 2<br>Height units (U) @ 150 mm: 3                 |
| Dimensions mounting plate (W x H) | 438 mm x 416 mm                                                              |
| Packs of                          | 1 pc(s).                                                                     |
| Net weight                        | 4.29                                                                         |
| Gross weight                      | 4.3                                                                          |
| Customs tariff number             | 94039910                                                                     |
| EAN                               | 4028177676091                                                                |
| ETIM 9                            | EC001893                                                                     |
| ECLASS 8.0                        | 27400608                                                                     |
|                                   |                                                                              |