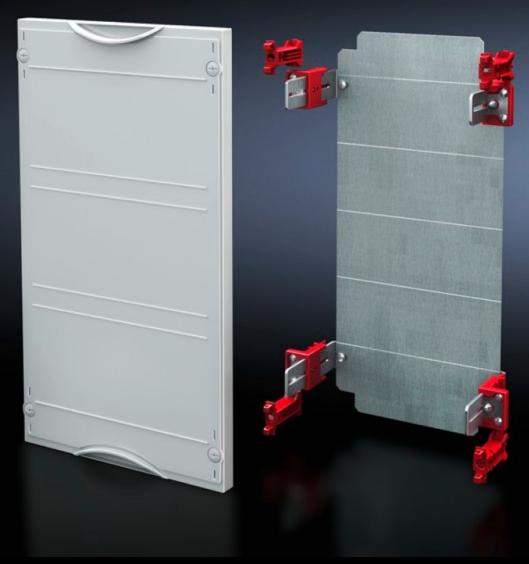

# SV 9666.143 - Mounting plate module

With mounting plate. Cover is prepared for a lead seal.

#### **Features**

| Model No.                         | SV 9666.143                                                                  |
|-----------------------------------|------------------------------------------------------------------------------|
| Product description               | Possible installation depth 105 - 140 mm. Cover is prepared for a lead seal. |
| Material                          | Cover: Polystyrene<br>Mounting plate: Sheet steel, zinc-plated               |
| Colour                            | RAL 7035                                                                     |
| Supply includes                   | Assembly parts                                                               |
| Dimensions                        | Width: 750 mm<br>Height: 450 mm                                              |
| Size                              | Width units (WU) @ 250 mm: 3<br>Height units (U) @ 150 mm: 3                 |
| Dimensions mounting plate (W x H) | 688 mm x 416 mm                                                              |
| Packs of                          | 1 pc(s).                                                                     |
| Net weight                        | 6.8                                                                          |
| Gross weight                      | 6.9                                                                          |
| Customs tariff number             | 94039910                                                                     |
| EAN                               | 4028177676107                                                                |
| ETIM 9                            | EC001893                                                                     |
| ECLASS 8.0                        | 27400608                                                                     |
|                                   |                                                                              |