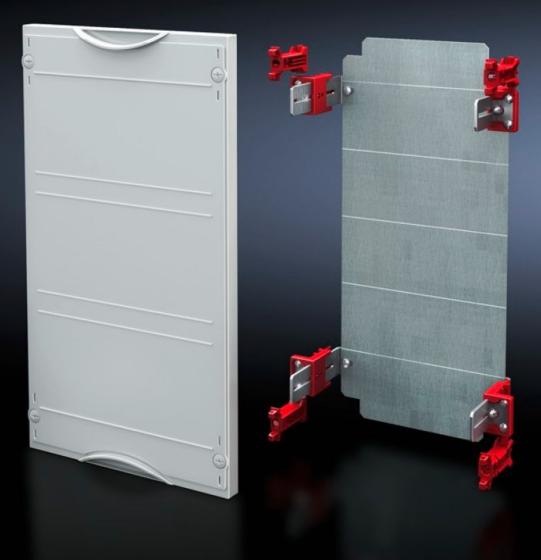

## SV 9666.150 - Mounting plate module

With mounting plate. Cover is prepared for a lead seal.

## Features

| Model No.                            | SV 9666.150                                                                  |
|--------------------------------------|------------------------------------------------------------------------------|
| Product description                  | Possible installation depth 105 - 140 mm. Cover is prepared for a lead seal. |
| Material                             | Cover: Polystyrene<br>Mounting plate: Sheet steel, zinc-plated               |
| Colour                               | RAL 7035                                                                     |
| Supply includes                      | Assembly parts                                                               |
| Dimensions                           | Width: 500 mm<br>Height: 600 mm                                              |
| Size                                 | Width units (WU) @ 250 mm: 2<br>Height units (U) @ 150 mm: 4                 |
| Dimensions mounting plate (W x<br>H) | 438 mm x 566 mm                                                              |
| Packs of                             | 1 pc(s).                                                                     |
| Net weight                           | 6.15                                                                         |
| Gross weight                         | 6.16                                                                         |
| Customs tariff number                | 94039910                                                                     |
| EAN                                  | 4028177676114                                                                |
| ETIM 9                               | EC001893                                                                     |
| ECLASS 8.0                           | 27400608                                                                     |
|                                      |                                                                              |