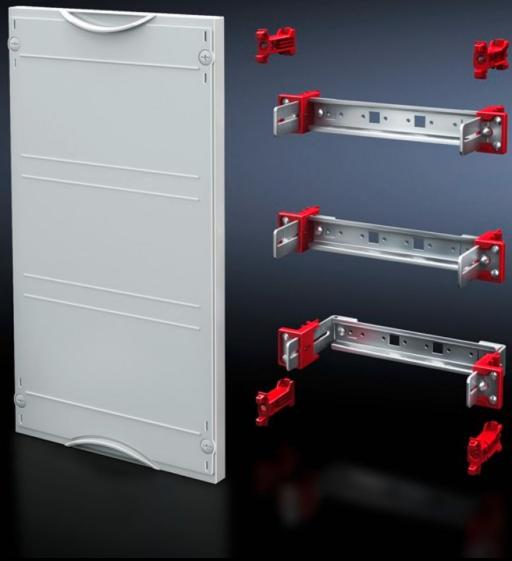

## SV 9666.160 - Support rail module

For installing terminal blocks, switchgear, etc. With support rails 35/15 mm. Cover is prepared for a lead seal.

#### **Features**

| Model No.                     | SV 9666.160                                                                                                                                             |
|-------------------------------|---------------------------------------------------------------------------------------------------------------------------------------------------------|
| Product description           | For installing terminal blocks, switchgear, etc. with support rails 35 x 15 mm. Adjustable on a 25 mm pitch pattern. Cover is prepared for a lead seal. |
| Material                      | Cover: Polystyrene<br>Support rail: Sheet steel, zinc-plated                                                                                            |
| Colour                        | RAL 7035                                                                                                                                                |
| Supply includes               | Assembly parts                                                                                                                                          |
| Dimensions                    | Width: 250 mm<br>Height: 150 mm                                                                                                                         |
| Size                          | Width units (WU) @ 250 mm: 1<br>Height units (U) @ 150 mm: 1                                                                                            |
| Number of support rails 35/15 | 1                                                                                                                                                       |
| Packs of                      | 1 pc(s).                                                                                                                                                |
| Net weight                    | 0.55                                                                                                                                                    |
| Gross weight                  | 0.574                                                                                                                                                   |
| Customs tariff number         | 85369001                                                                                                                                                |
| EAN                           | 4028177676121                                                                                                                                           |
| ETIM 9                        | EC000264                                                                                                                                                |
| ECLASS 8.0                    | 27142411                                                                                                                                                |