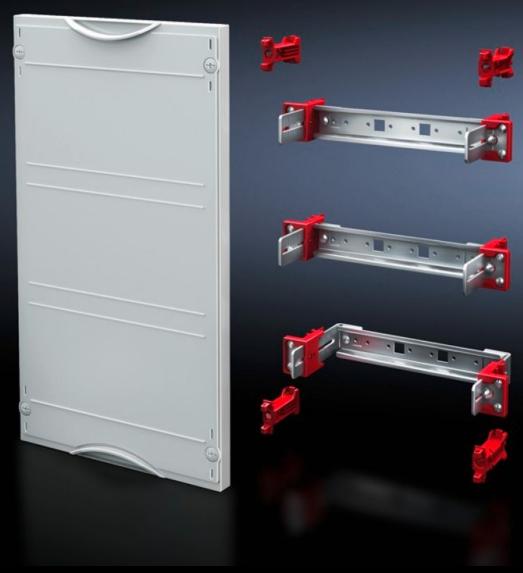

## SV 9666.180 - Support rail module

For installing terminal blocks, switchgear, etc. With support rails 35/15 mm. Cover is prepared for a lead seal.

#### **Features**

| Model No.                     | SV 9666.180                                                                                                                                             |
|-------------------------------|---------------------------------------------------------------------------------------------------------------------------------------------------------|
| Product description           | For installing terminal blocks, switchgear, etc. with support rails 35 x 15 mm. Adjustable on a 25 mm pitch pattern. Cover is prepared for a lead seal. |
| Material                      | Cover: Polystyrene<br>Support rail: Sheet steel, zinc-plated                                                                                            |
| Colour                        | RAL 7035                                                                                                                                                |
| Supply includes               | Assembly parts                                                                                                                                          |
| Dimensions                    | Width: 250 mm<br>Height: 450 mm                                                                                                                         |
| Size                          | Width units (WU) @ 250 mm: 1<br>Height units (U) @ 150 mm: 3                                                                                            |
| Number of support rails 35/15 | 3                                                                                                                                                       |
| Packs of                      | 1 pc(s).                                                                                                                                                |
| Net weight                    | 1.55                                                                                                                                                    |
| Gross weight                  | 1.557                                                                                                                                                   |
| Customs tariff number         | 85369001                                                                                                                                                |
| EAN                           | 4028177676145                                                                                                                                           |
| ETIM 9                        | EC000264                                                                                                                                                |
| ECLASS 8.0                    | 27142411                                                                                                                                                |