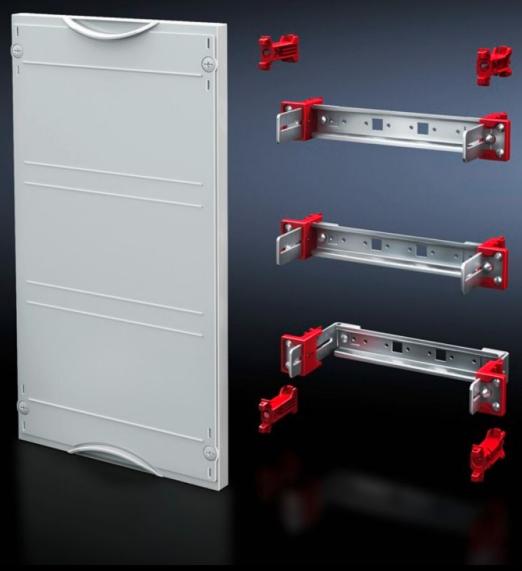

## SV 9666.200 - Support rail module

For installing terminal blocks, switchgear, etc. With support rails 35/15 mm. Cover is prepared for a lead seal.

#### **Features**

| Model No.                     | SV 9666.200                                                                                                                                             |
|-------------------------------|---------------------------------------------------------------------------------------------------------------------------------------------------------|
| Product description           | For installing terminal blocks, switchgear, etc. with support rails 35 x 15 mm. Adjustable on a 25 mm pitch pattern. Cover is prepared for a lead seal. |
| Material                      | Cover: Polystyrene<br>Support rail: Sheet steel, zinc-plated                                                                                            |
| Colour                        | RAL 7035                                                                                                                                                |
| Supply includes               | Assembly parts                                                                                                                                          |
| Dimensions                    | Width: 500 mm<br>Height: 150 mm                                                                                                                         |
| Size                          | Width units (WU) @ 250 mm: 2<br>Height units (U) @ 150 mm: 1                                                                                            |
| Number of support rails 35/15 | 1                                                                                                                                                       |
| Packs of                      | 1 pc(s).                                                                                                                                                |
| Net weight                    | 1.13                                                                                                                                                    |
| Gross weight                  | 1.14                                                                                                                                                    |
| Customs tariff number         | 85369001                                                                                                                                                |
| EAN                           | 4028177676169                                                                                                                                           |
| ETIM 9                        | EC000264                                                                                                                                                |
| ECLASS 8.0                    | 27142411                                                                                                                                                |