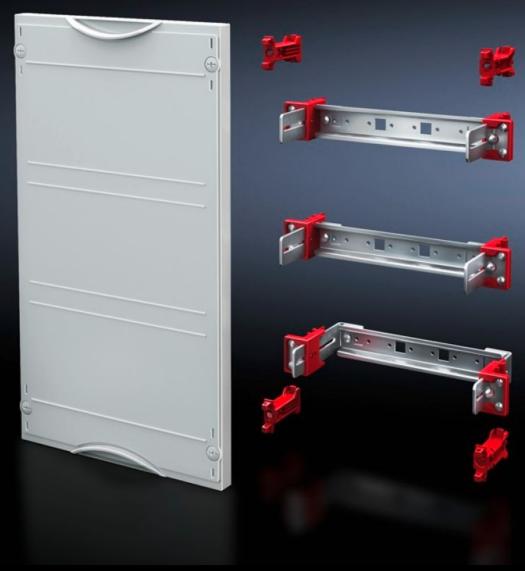

## SV 9666.210 - Support rail module

For installing terminal blocks, switchgear, etc. With support rails 35/15 mm. Cover is prepared for a lead seal.

#### **Features**

| Model No.                     | SV 9666.210                                                                                                                                             |
|-------------------------------|---------------------------------------------------------------------------------------------------------------------------------------------------------|
| Product description           | For installing terminal blocks, switchgear, etc. with support rails 35 x 15 mm. Adjustable on a 25 mm pitch pattern. Cover is prepared for a lead seal. |
| Material                      | Cover: Polystyrene<br>Support rail: Sheet steel, zinc-plated                                                                                            |
| Colour                        | RAL 7035                                                                                                                                                |
| Supply includes               | Assembly parts                                                                                                                                          |
| Dimensions                    | Width: 500 mm<br>Height: 300 mm                                                                                                                         |
| Size                          | Width units (WU) @ 250 mm: 2<br>Height units (U) @ 150 mm: 2                                                                                            |
| Number of support rails 35/15 | 2                                                                                                                                                       |
| Packs of                      | 1 pc(s).                                                                                                                                                |
| Net weight                    | 1.91                                                                                                                                                    |
| Gross weight                  | 1.92                                                                                                                                                    |
| Customs tariff number         | 85369001                                                                                                                                                |
| EAN                           | 4028177676176                                                                                                                                           |
| ETIM 9                        | EC000264                                                                                                                                                |
| ECLASS 8.0                    | 27142411                                                                                                                                                |