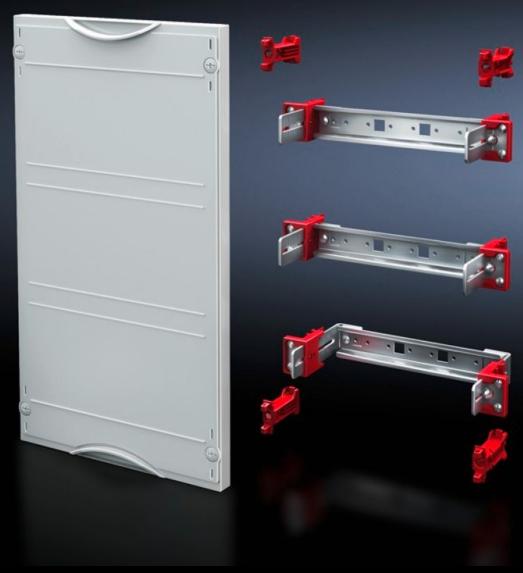

## SV 9666.220 - Support rail module

For installing terminal blocks, switchgear, etc. With support rails 35/15 mm. Cover is prepared for a lead seal.

#### **Features**

| Model No.                     | SV 9666.220                                                                                                                                             |
|-------------------------------|---------------------------------------------------------------------------------------------------------------------------------------------------------|
| Product description           | For installing terminal blocks, switchgear, etc. with support rails 35 x 15 mm. Adjustable on a 25 mm pitch pattern. Cover is prepared for a lead seal. |
| Material                      | Cover: Polystyrene<br>Support rail: Sheet steel, zinc-plated                                                                                            |
| Colour                        | RAL 7035                                                                                                                                                |
| Supply includes               | Assembly parts                                                                                                                                          |
| Dimensions                    | Width: 500 mm<br>Height: 450 mm                                                                                                                         |
| Size                          | Width units (WU) @ 250 mm: 2<br>Height units (U) @ 150 mm: 3                                                                                            |
| Number of support rails 35/15 | 3                                                                                                                                                       |
| Packs of                      | 1 pc(s).                                                                                                                                                |
| Net weight                    | 2.67                                                                                                                                                    |
| Gross weight                  | 2.68                                                                                                                                                    |
| Customs tariff number         | 85369001                                                                                                                                                |
| EAN                           | 4028177676190                                                                                                                                           |
| ETIM 9                        | EC000264                                                                                                                                                |
| ECLASS 8.0                    | 27142411                                                                                                                                                |
|                               |                                                                                                                                                         |