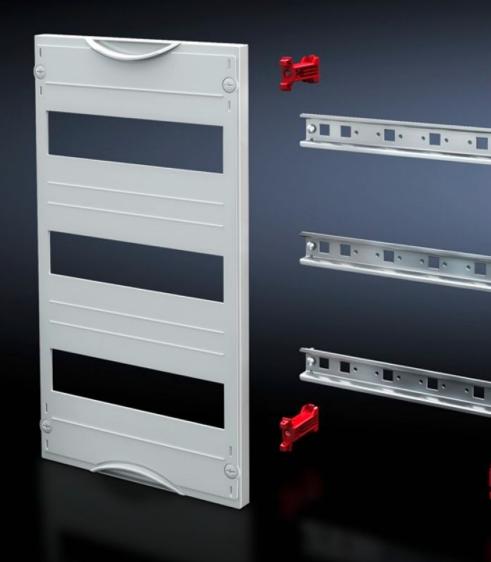

## SV 9666.240 - DIN rail mounted device module

Cover is prepared for a lead seal.

## Features

| Model No.               | SV 9666.240                                                                                                |
|-------------------------|------------------------------------------------------------------------------------------------------------|
| Product description     | To accommodate DIN rail mounted devices. With support rails 35 x 15 mm. Cover is prepared for a lead seal. |
| Material                | Cover: Polystyrene<br>Support rail: Sheet steel, zinc-plated<br>Cover: Polystyrene                         |
| Colour                  | RAL 7035                                                                                                   |
| Supply includes         | Assembly parts                                                                                             |
| Dimensions              | Width: 250 mm<br>Height: 150 mm                                                                            |
| Size                    | Width units (WU) @ 250 mm: 1<br>Height units (U) @ 150 mm: 1<br>Max. pitch units @ 18 mm: 12               |
| Number of support rails | 1                                                                                                          |
| Number of cut-outs      | 1                                                                                                          |
| Packs of                | 1 pc(s).                                                                                                   |
| Net weight              | 0.4                                                                                                        |
| Gross weight            | 0.417                                                                                                      |
| Customs tariff number   | 85369001                                                                                                   |
| EAN                     | 4028177676220                                                                                              |
| ETIM 9                  | EC000264                                                                                                   |
| ECLASS 8.0              | 27142411                                                                                                   |
|                         |                                                                                                            |