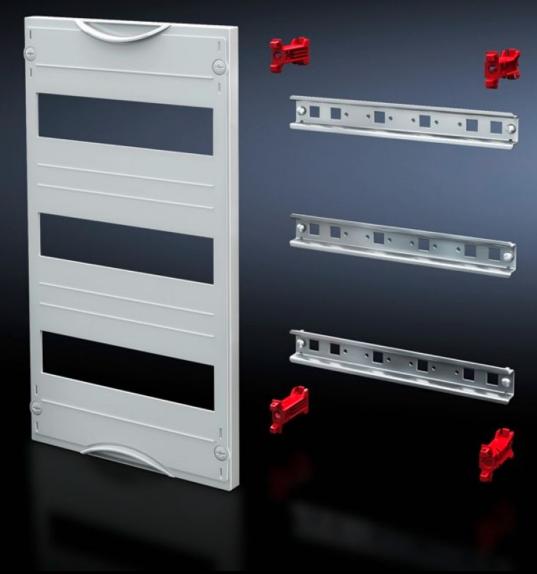

#### SV 9666.250 - DIN rail mounted device module

Cover is prepared for a lead seal.

#### **Features**

| Model No.               | SV 9666.250                                                                                                |
|-------------------------|------------------------------------------------------------------------------------------------------------|
| Product description     | To accommodate DIN rail mounted devices. With support rails 35 x 15 mm. Cover is prepared for a lead seal. |
| Material                | Cover: Polystyrene Support rail: Sheet steel, zinc-plated Cover: Polystyrene                               |
| Colour                  | RAL 7035                                                                                                   |
| Supply includes         | Assembly parts                                                                                             |
| Dimensions              | Width: 250 mm<br>Height: 300 mm                                                                            |
| Size                    | Width units (WU) @ 250 mm: 1<br>Height units (U) @ 150 mm: 2<br>Max. pitch units @ 18 mm: 24               |
| Number of support rails | 2                                                                                                          |
| Number of cut-outs      | 2                                                                                                          |
| Packs of                | 1 pc(s).                                                                                                   |
| Net weight              | 0.8                                                                                                        |
| Gross weight            | 0.813                                                                                                      |
| Customs tariff number   | 85369001                                                                                                   |
| EAN                     | 4028177676237                                                                                              |
| ETIM 9                  | EC000264                                                                                                   |
| ECLASS 8.0              | 27142411                                                                                                   |
|                         |                                                                                                            |