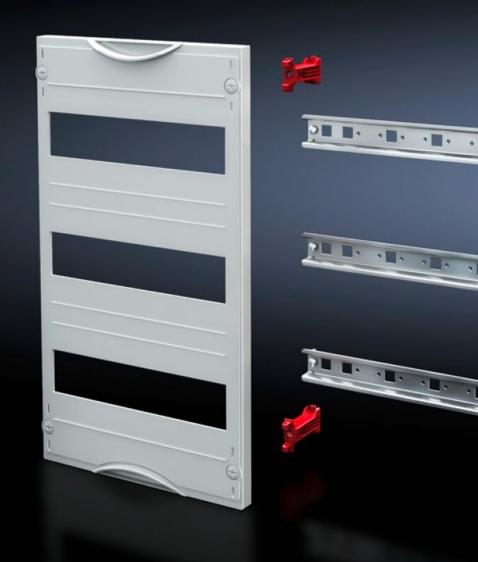

## SV 9666.260 - DIN rail mounted device module

Cover is prepared for a lead seal.

## Features

| Model No.               | SV 9666.260                                                                                                |
|-------------------------|------------------------------------------------------------------------------------------------------------|
| Product description     | To accommodate DIN rail mounted devices. With support rails 35 x 15 mm. Cover is prepared for a lead seal. |
| Material                | Cover: Polystyrene<br>Support rail: Sheet steel, zinc-plated<br>Cover: Polystyrene                         |
| Colour                  | RAL 7035                                                                                                   |
| Supply includes         | Assembly parts                                                                                             |
| Dimensions              | Width: 250 mm<br>Height: 450 mm                                                                            |
| Size                    | Width units (WU) @ 250 mm: 1<br>Height units (U) @ 150 mm: 3<br>Max. pitch units @ 18 mm: 36               |
| Number of support rails | 3                                                                                                          |
| Number of cut-outs      | 3                                                                                                          |
| Packs of                | 1 pc(s).                                                                                                   |
| Net weight              | 1.05                                                                                                       |
| Gross weight            | 1.059                                                                                                      |
| Customs tariff number   | 85369001                                                                                                   |
| EAN                     | 4028177676244                                                                                              |
| ETIM 9                  | EC000264                                                                                                   |
| ECLASS 8.0              | 27142411                                                                                                   |
|                         |                                                                                                            |