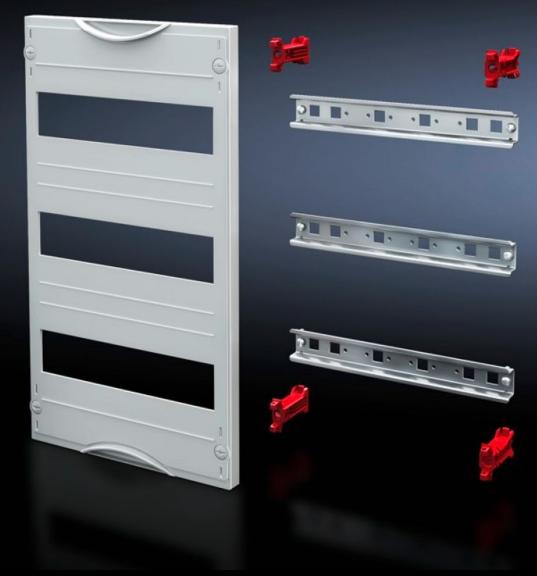

### SV 9666.270 - DIN rail mounted device module

Cover is prepared for a lead seal.

#### **Features**

| Model No.               | SV 9666.270                                                                                                |
|-------------------------|------------------------------------------------------------------------------------------------------------|
| Product description     | To accommodate DIN rail mounted devices. With support rails 35 x 15 mm. Cover is prepared for a lead seal. |
| Material                | Cover: Polystyrene<br>Support rail: Sheet steel, zinc-plated<br>Cover: Polystyrene                         |
| Colour                  | RAL 7035                                                                                                   |
| Supply includes         | Assembly parts                                                                                             |
| Dimensions              | Width: 250 mm<br>Height: 600 mm                                                                            |
| Size                    | Width units (WU) @ 250 mm: 1<br>Height units (U) @ 150 mm: 4<br>Max. pitch units @ 18 mm: 48               |
| Number of support rails | 4                                                                                                          |
| Number of cut-outs      | 4                                                                                                          |
| Packs of                | 1 pc(s).                                                                                                   |
| Net weight              | 1.35                                                                                                       |
| Gross weight            | 1.36                                                                                                       |
| Customs tariff number   | 85369001                                                                                                   |
| EAN                     | 4028177676251                                                                                              |
| ETIM 9                  | EC000264                                                                                                   |
| ECLASS 8.0              | 27142411                                                                                                   |
|                         |                                                                                                            |