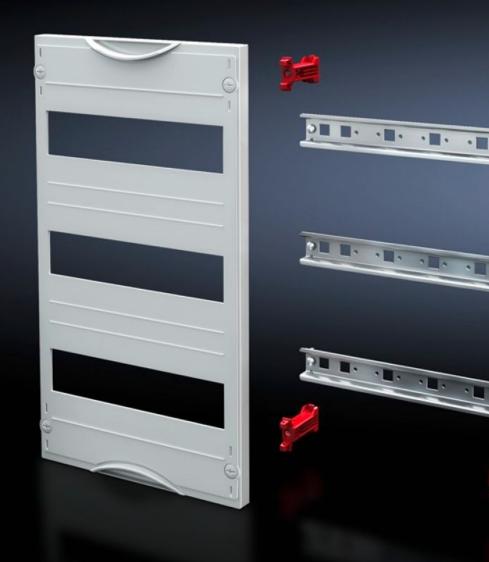

## SV 9666.290 - DIN rail mounted device module

Cover is prepared for a lead seal.

## Features

| Model No.               | SV 9666.290                                                                                                |
|-------------------------|------------------------------------------------------------------------------------------------------------|
| Product description     | To accommodate DIN rail mounted devices. With support rails 35 x 15 mm. Cover is prepared for a lead seal. |
| Material                | Cover: Polystyrene<br>Support rail: Sheet steel, zinc-plated<br>Cover: Polystyrene                         |
| Colour                  | RAL 7035                                                                                                   |
| Supply includes         | Assembly parts                                                                                             |
| Dimensions              | Width: 500 mm<br>Height: 300 mm                                                                            |
| Size                    | Width units (WU) @ 250 mm: 2<br>Height units (U) @ 150 mm: 2<br>Max. pitch units @ 18 mm: 48               |
| Number of support rails | 2                                                                                                          |
| Number of cut-outs      | 4                                                                                                          |
| Packs of                | 1 pc(s).                                                                                                   |
| Net weight              | 1.51                                                                                                       |
| Gross weight            | 1.52                                                                                                       |
| Customs tariff number   | 85369001                                                                                                   |
| EAN                     | 4028177676275                                                                                              |
| ETIM 9                  | EC000264                                                                                                   |
| ECLASS 8.0              | 27142411                                                                                                   |
|                         |                                                                                                            |