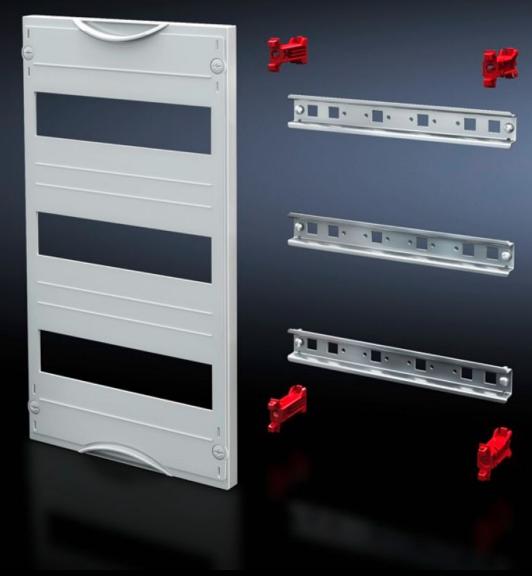

## SV 9666.300 - DIN rail mounted device module

Cover is prepared for a lead seal.

#### **Features**

| Model No.               | SV 9666.300                                                                                                 |
|-------------------------|-------------------------------------------------------------------------------------------------------------|
| Product description     | To accommodate DIN rail mounted devices. With support rails 35 of 15 mm. Cover is prepared for a lead seal. |
| Material                | Cover: Polystyrene<br>Support rail: Sheet steel, zinc-plated<br>Cover: Polystyrene                          |
| Colour                  | RAL 7035                                                                                                    |
| Supply includes         | Assembly parts                                                                                              |
| Dimensions              | Width: 500 mm<br>Height: 450 mm                                                                             |
| Size                    | Width units (WU) @ 250 mm: 2<br>Height units (U) @ 150 mm: 3<br>Max. pitch units @ 18 mm: 72                |
| Number of support rails | 3                                                                                                           |
| Number of cut-outs      | 6                                                                                                           |
| Packs of                | 1 pc(s).                                                                                                    |
| Net weight              | 2.03                                                                                                        |
| Gross weight            | 2.04                                                                                                        |
| Customs tariff number   | 85369001                                                                                                    |
| EAN                     | 4028177676299                                                                                               |
| ETIM 9                  | EC000264                                                                                                    |
| ECLASS 8.0              | 27142411                                                                                                    |