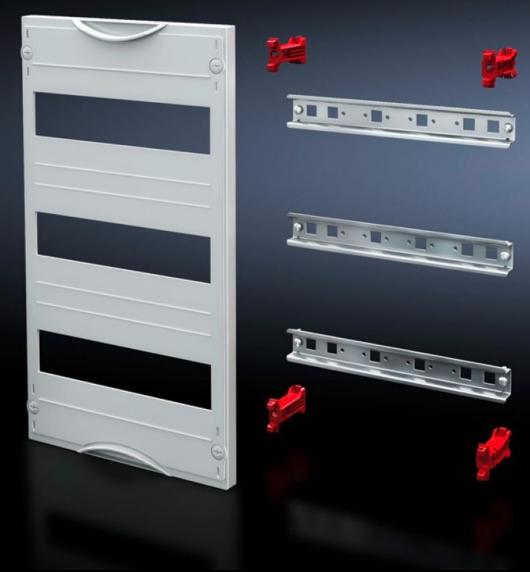

## SV 9666.303 - DIN rail mounted device module

Cover is prepared for a lead seal.

#### **Features**

| Model No.               | SV 9666.303                                                                                                |
|-------------------------|------------------------------------------------------------------------------------------------------------|
| Product description     | To accommodate DIN rail mounted devices. With support rails 35 x 15 mm. Cover is prepared for a lead seal. |
| Material                | Cover: Polystyrene<br>Support rail: Sheet steel, zinc-plated<br>Cover: Polystyrene                         |
| Colour                  | RAL 7035                                                                                                   |
| Supply includes         | Assembly parts                                                                                             |
| Dimensions              | Width: 750 mm<br>Height: 450 mm                                                                            |
| Size                    | Width units (WU) @ 250 mm: 3<br>Height units (U) @ 150 mm: 3<br>Max. pitch units @ 18 mm: 108              |
| Number of support rails | 3                                                                                                          |
| Number of cut-outs      | 9                                                                                                          |
| Packs of                | 1 pc(s).                                                                                                   |
| Net weight              | 3.3                                                                                                        |
| Gross weight            | 3.5                                                                                                        |
| Customs tariff number   | 85369001                                                                                                   |
| EAN                     | 4028177676305                                                                                              |
| ETIM 9                  | EC000264                                                                                                   |
| ECLASS 8.0              | 27142411                                                                                                   |