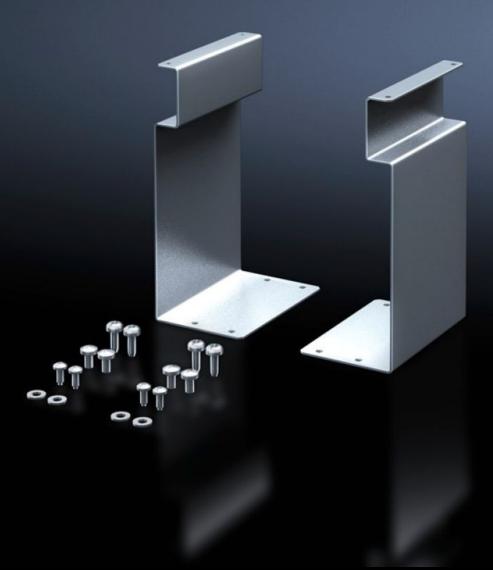

## SV 9666.310 - Mounting set for connection terminal block

For connection terminal block.

## **Features**

| Model No.             | SV 9666.310                                                                           |
|-----------------------|---------------------------------------------------------------------------------------|
| Product description   | For attaching the connection terminal block to the frame of the ISV installation kit. |
| Material              | Sheet steel, zinc-plated                                                              |
| Supply includes       | Assembly parts                                                                        |
| Size                  | Width units (WU) @ 250 mm: 1<br>Height units (U) @ 150 mm: 3                          |
| Packs of              | 1 pc(s).                                                                              |
| Net weight            | 0.8                                                                                   |
| Gross weight          | 0.894                                                                                 |
| Customs tariff number | 73269098                                                                              |
| EAN                   | 4028177676312                                                                         |
| ETIM 9                | EC001894                                                                              |
| ECLASS 8.0            | 27400613                                                                              |