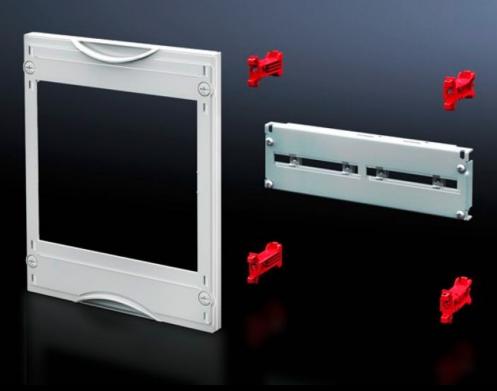

### SV 9666.390 - NH fuse-switch-disconnector module

Suitable for accommodating RiLine NH fuse-switch disconnectors for mounting plate assembly. Cover is prepared for a lead seal.

#### **Features**

| Model No.            | SV 9666.390                                                                                                                                                                                                                            |
|----------------------|----------------------------------------------------------------------------------------------------------------------------------------------------------------------------------------------------------------------------------------|
| Product description  | Suitable for accommodating NH fuse-switch disconnectors for mounting plate assembly. Cover is prepared for a lead seal.                                                                                                                |
| Material             | Cover: Polystyrene<br>Cross member: Sheet steel                                                                                                                                                                                        |
| Colour               | RAL 7035                                                                                                                                                                                                                               |
| Supply includes      | Assembly parts                                                                                                                                                                                                                         |
| Assembly instruction | When using the NH fuse-switch disconnector 2 x size 2 (9344.210/.230/.250) or 1 x size 3 (9344.310/.330/.350), the disconnector cross-member 9666.420 and contact hazard protection module 9666.060 should be used as the module unit. |
| Dimensions           | Width: 500 mm<br>Height: 300 mm                                                                                                                                                                                                        |
| Size                 | Width units (WU) @ 250 mm: 2<br>Height units (U) @ 150 mm: 2                                                                                                                                                                           |
|                      |                                                                                                                                                                                                                                        |