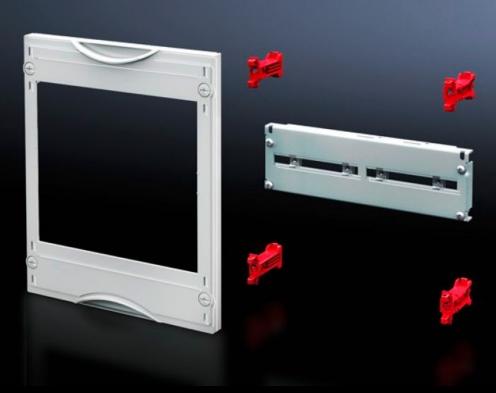

#### SV 9666.410 - NH fuse-switch-disconnector module

Suitable for accommodating RiLine NH fuse-switch disconnectors for mounting plate assembly. Cover is prepared for a lead seal.

#### **Features**

| Model No.            | SV 9666.410                                                                                                                                                                                                                           |
|----------------------|---------------------------------------------------------------------------------------------------------------------------------------------------------------------------------------------------------------------------------------|
| Product description  | Suitable for accommodating NH fuse-switch disconnectors for mounting plate assembly. Cover is prepared for a lead seal.                                                                                                               |
| Material             | Cover: Polystyrene<br>Cross member: Sheet steel                                                                                                                                                                                       |
| Colour               | RAL 7035                                                                                                                                                                                                                              |
| Supply includes      | Assembly parts                                                                                                                                                                                                                        |
| Assembly instruction | When using the NH fuse-switch disconnector 2 x size 2 (9344.210/.230/.250) or 1 x size 3 (9344.310/.330/.350), the disconnector cross-member 9666.420 and contact hazard protection module 9666.060 should be used as the module unit |
| Dimensions           | Width: 250 mm<br>Height: 450 mm                                                                                                                                                                                                       |
| Size                 | Width units (WU) @ 250 mm: 1<br>Height units (U) @ 150 mm: 3                                                                                                                                                                          |
| To fit Model No.     | 9344.210<br>9344.230<br>9344.250                                                                                                                                                                                                      |