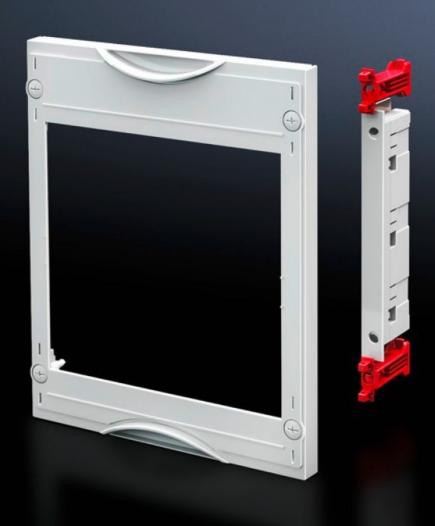

## SV 9666.520 - Busbar module for fuse elements

For the configuration of bus-mounting fuse bases and NH fuse-switch disconnectors.

#### **Features**

| Model No.           | SV 9666.520                                                                                                                                                      |
|---------------------|------------------------------------------------------------------------------------------------------------------------------------------------------------------|
| Product description | For assembling bus-mounting fuse bases E18, E27, E33 and D-Switch as well as NH fuse-switch disconnectors, sizes 000 and 00 (3-pole, 60 mm bar centre distance). |
|                     | (3-pole, 00 min bai centre distance).                                                                                                                            |
| Material            | Cover: Polystyrene                                                                                                                                               |
|                     | Holder: Fibreglass-reinforced plastic                                                                                                                            |
| Colour              | RAL 7035                                                                                                                                                         |
| Supply includes     | Assembly parts                                                                                                                                                   |
| Dimensions          | Width: 250 mm                                                                                                                                                    |
|                     | Height: 300 mm                                                                                                                                                   |
| Size                | Width units (WU) @ 250 mm: 1                                                                                                                                     |
|                     | Height units (U) @ 150 mm: 2                                                                                                                                     |
| To fit Model No.    | 3418.010                                                                                                                                                         |
|                     | 3427.010                                                                                                                                                         |
|                     | 3433.010                                                                                                                                                         |
|                     | 3431.020                                                                                                                                                         |
|                     | 3431.030                                                                                                                                                         |
|                     | 3431.035                                                                                                                                                         |
|                     | 9340.950                                                                                                                                                         |
|                     | 9343.000                                                                                                                                                         |
|                     | 9343.020                                                                                                                                                         |
|                     | 9343.040                                                                                                                                                         |
| To fit busbars      | 12 x 5/10                                                                                                                                                        |
|                     | 20 x 5/10                                                                                                                                                        |
|                     | 30 x 5/10                                                                                                                                                        |
| Packs of            | 1 pc(s).                                                                                                                                                         |
| Net weight          | 0.73                                                                                                                                                             |
| Gross weight        | 0.76                                                                                                                                                             |