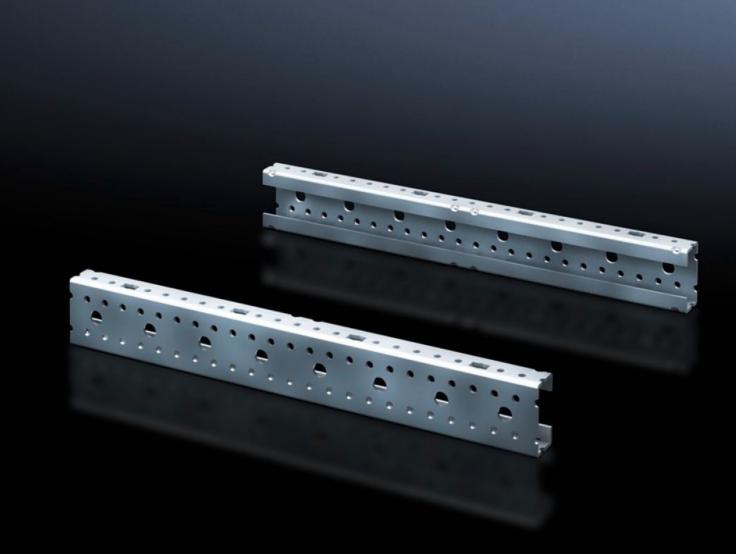

## SV 9666.703 - Mounting angles ISV for VX

For vertical sub-division of the support frame in the VX/TS/SE enclosure.

## **Features**

| Model No.                     | SV 9666.703                                                                                                   |
|-------------------------------|---------------------------------------------------------------------------------------------------------------|
| Product description           | For vertical sub-division of the support frame in the enclosure.                                              |
| Material                      | Sheet steel                                                                                                   |
| Surface finish                | Zinc-plated                                                                                                   |
| Dimensions                    | Height: 450 mm                                                                                                |
| Size                          | Height units (U) @ 150 mm: 3                                                                                  |
| Packs of                      | 2 pc(s).                                                                                                      |
| Net weight                    | 1                                                                                                             |
| Gross weight                  | 1.059                                                                                                         |
| PCF per pack (cradle-to-gate) | 4 kg CO2 eq (Cat B)                                                                                           |
| Note on PCF category          | Category B: PCF value (cradle-to-gate) based on the product weight approximately calculated and self-declared |
| Customs tariff number         | 39269097                                                                                                      |
| EAN                           | 4028177676596                                                                                                 |
| ETIM 9                        | EC002270                                                                                                      |
| ECLASS 8.0                    | 27400613                                                                                                      |