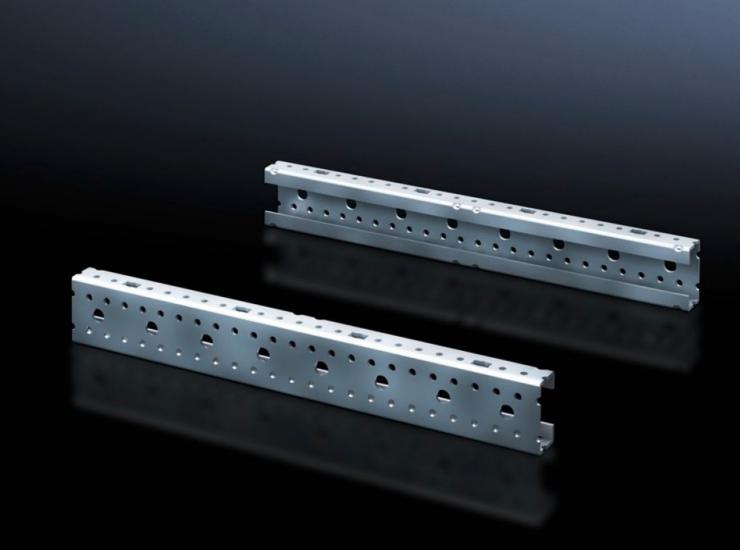

## SV 9666.704 - Mounting angles ISV for VX

For vertical sub-division of the support frame in the VX/TS/SE enclosure.

## **Features**

| Model No.                     | SV 9666.704                                                                                                    |
|-------------------------------|----------------------------------------------------------------------------------------------------------------|
| Product description           | For vertical sub-division of the support frame in the enclosure.                                               |
| Material                      | Sheet steel                                                                                                    |
| Surface finish                | Zinc-plated                                                                                                    |
| Dimensions                    | Height: 600 mm                                                                                                 |
| Size                          | Height units (U) @ 150 mm: 4                                                                                   |
| Packs of                      | 2 pc(s).                                                                                                       |
| Net weight                    | 1.208                                                                                                          |
| Gross weight                  | 1.407                                                                                                          |
| PCF per pack (cradle-to-gate) | 5.4 kg CO2 eq (Cat B)                                                                                          |
| Note on PCF category          | Category B: PCF value (cradle-to-gate) based on the product weight, approximately calculated and self-declared |
| Customs tariff number         | 39269097                                                                                                       |
| EAN                           | 4028177676602                                                                                                  |
| ETIM 9                        | EC002270                                                                                                       |
| ECLASS 8.0                    | 27400613                                                                                                       |
|                               |                                                                                                                |