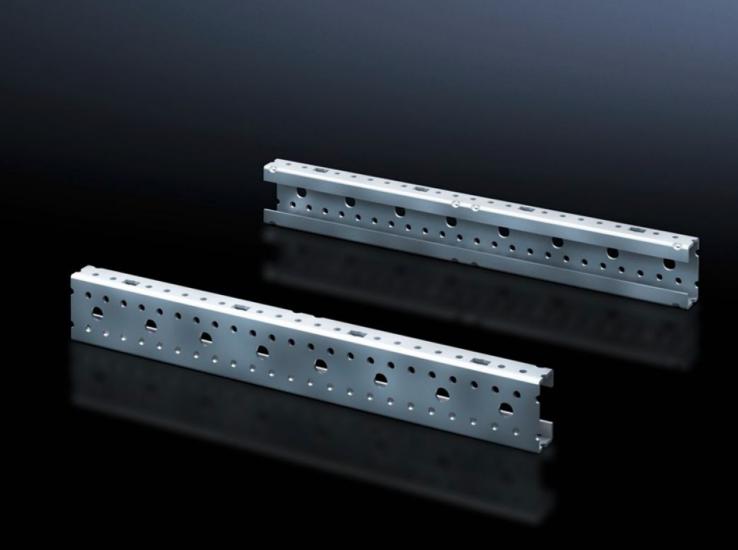

## SV 9666.707 - Mounting angles ISV for VX

For vertical sub-division of the support frame in the VX/TS/SE enclosure.

## **Features**

| SV 9666.707                                                                                                    |
|----------------------------------------------------------------------------------------------------------------|
| For vertical sub-division of the support frame in the enclosure.                                               |
| Sheet steel                                                                                                    |
| Zinc-plated                                                                                                    |
| Height: 1,050 mm                                                                                               |
| Height units (U) @ 150 mm: 7                                                                                   |
| 2 pc(s).                                                                                                       |
| 2.45                                                                                                           |
| 2.46                                                                                                           |
| 9.4 kg CO2 eq (Cat B)                                                                                          |
| Category B: PCF value (cradle-to-gate) based on the product weight, approximately calculated and self-declared |
| 73269098                                                                                                       |
| 4028177691537                                                                                                  |
| EC002270                                                                                                       |
| 27400613                                                                                                       |
|                                                                                                                |