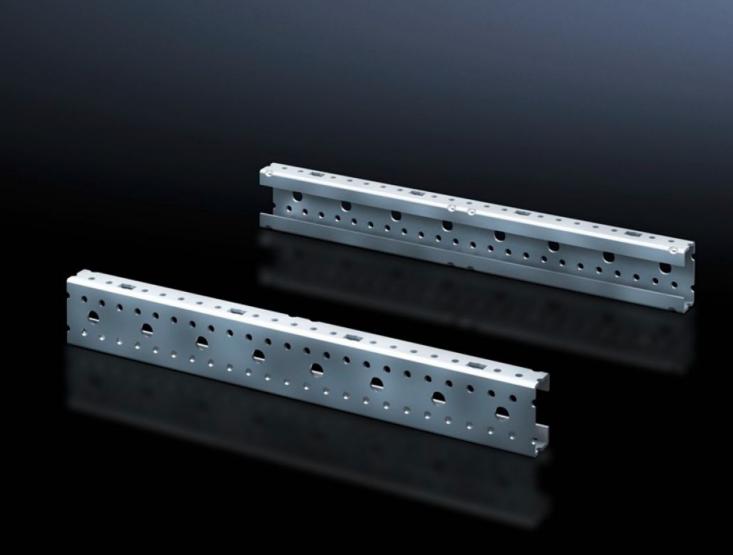

## SV 9666.712 - Mounting angles ISV for VX

For vertical sub-division of the support frame in the VX/TS/SE enclosure.

## **Features**

| Model No.                     | SV 9666.712                                                                                                   |
|-------------------------------|---------------------------------------------------------------------------------------------------------------|
| Product description           | For vertical sub-division of the support frame in the enclosure.                                              |
| Material                      | Sheet steel                                                                                                   |
| Surface finish                | Zinc-plated                                                                                                   |
| Dimensions                    | Height: 1,800 mm                                                                                              |
| Size                          | Height units (U) @ 150 mm: 12                                                                                 |
| Packs of                      | 2 pc(s).                                                                                                      |
| Net weight                    | 4.106                                                                                                         |
| Gross weight                  | 4.305                                                                                                         |
| PCF per pack (cradle-to-gate) | 16.4 kg CO2 eq (Cat B)                                                                                        |
| Note on PCF category          | Category B: PCF value (cradle-to-gate) based on the product weight approximately calculated and self-declared |
| Customs tariff number         | 39269097                                                                                                      |
| EAN                           | 4028177676619                                                                                                 |
| ETIM 9                        | EC002270                                                                                                      |
| ECLASS 8.0                    | 27400613                                                                                                      |