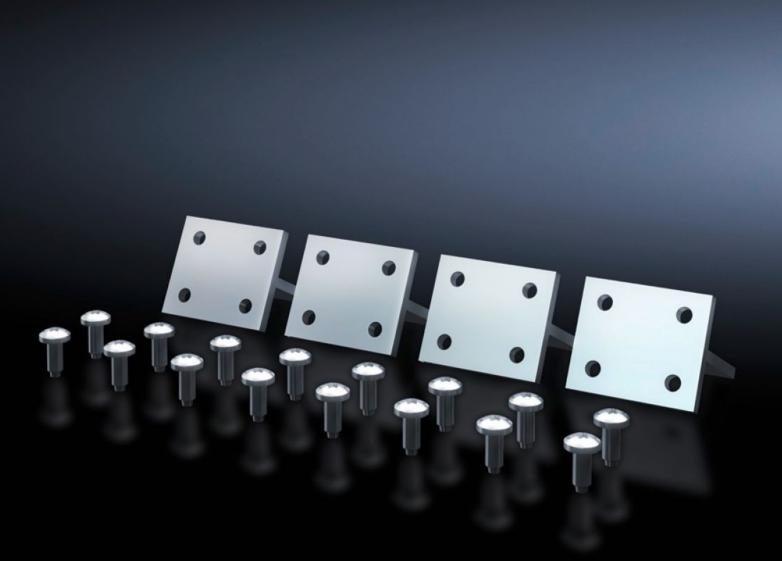

## SV 9666.740 - Equipment support connectors for mounting angles ISV

To increase the stability of the frame structure.

## **Features**

| Model No.             | SV 9666.740                                                                       |
|-----------------------|-----------------------------------------------------------------------------------|
| Product description   | For connecting 2 mounting angles. Increases the stability of the frame structure. |
| Material              | T-section: Aluminium                                                              |
| Supply includes       | Assembly parts                                                                    |
| To fit Model No.      | 9666.702                                                                          |
|                       | 9666.703                                                                          |
|                       | 9666.704                                                                          |
|                       | 9666.705                                                                          |
|                       | 9666.706                                                                          |
|                       | 9666.707                                                                          |
|                       | 9666.711                                                                          |
|                       | 9666.712                                                                          |
| Packs of              | 4 pc(s).                                                                          |
| Net weight            | 0.12                                                                              |
| Gross weight          | 0.135                                                                             |
| Customs tariff number | 39269097                                                                          |
| EAN                   | 4028177676664                                                                     |
| ETIM 9                | EC002270                                                                          |
| ECLASS 8.0            | 27400613                                                                          |