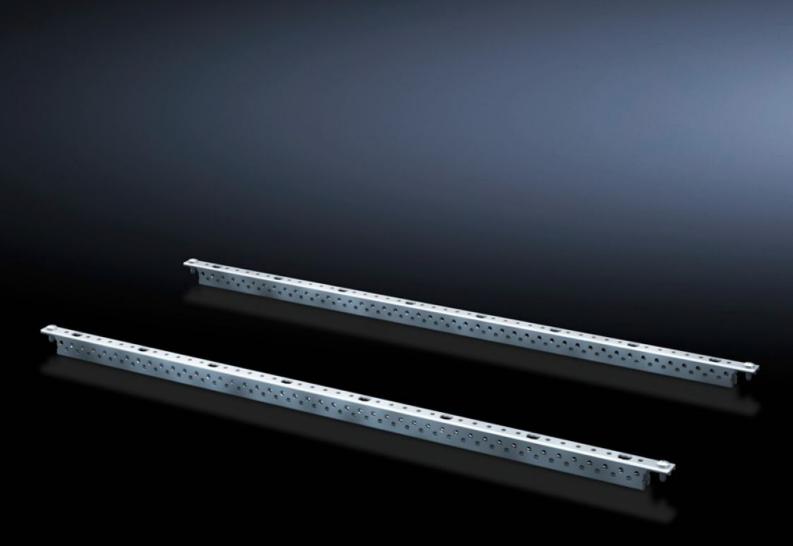

## SV 9666.754 - Mounting angles ISV for AX

For vertical sub-division of the support frame in the AX/AE enclosure.

## **Features**

| Model No.                     | SV 9666.754                                                                                                    |
|-------------------------------|----------------------------------------------------------------------------------------------------------------|
| Product description           | For vertical sub-division of the support frame in the enclosure.                                               |
| Material                      | Sheet steel                                                                                                    |
| Surface finish                | Zinc-plated                                                                                                    |
| Dimensions                    | Height: 600 mm                                                                                                 |
| Size                          | Height units (U) @ 150 mm: 4                                                                                   |
| Packs of                      | 2 pc(s).                                                                                                       |
| Net weight                    | 0.718                                                                                                          |
| Gross weight                  | 0.818                                                                                                          |
| PCF per pack (cradle-to-gate) | 3.1 kg CO2 eq (Cat B)                                                                                          |
| Note on PCF category          | Category B: PCF value (cradle-to-gate) based on the product weight, approximately calculated and self-declared |
| Customs tariff number         | 39269097                                                                                                       |
| EAN                           | 4028177679931                                                                                                  |
| ETIM 9                        | EC002270                                                                                                       |
| ECLASS 8.0                    | 27400613                                                                                                       |