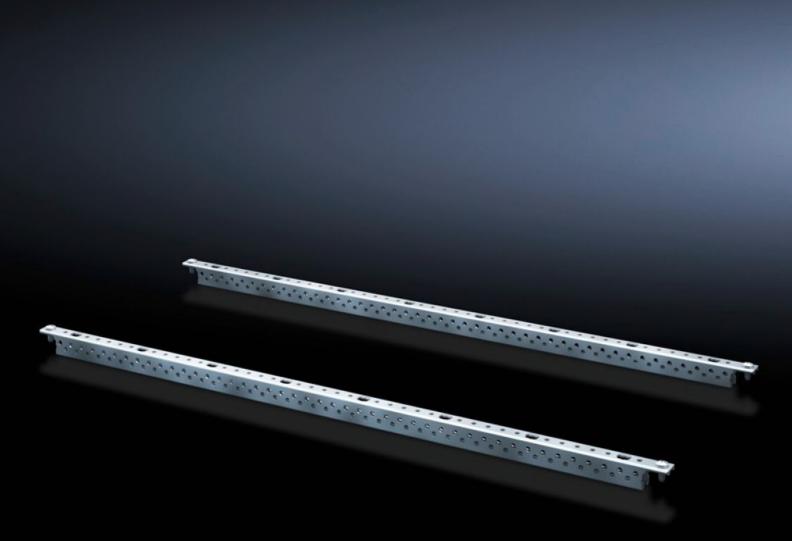

## SV 9666.756 - Mounting angles ISV for AX

For vertical sub-division of the support frame in the AX/AE enclosure.

## **Features**

| Model No.                     | SV 9666.756                                                                                                    |
|-------------------------------|----------------------------------------------------------------------------------------------------------------|
| Product description           | For vertical sub-division of the support frame in the enclosure.                                               |
| Material                      | Sheet steel                                                                                                    |
| Surface finish                | Zinc-plated                                                                                                    |
| Dimensions                    | Height: 900 mm                                                                                                 |
| Size                          | Height units (U) @ 150 mm: 6                                                                                   |
| Packs of                      | 2 pc(s).                                                                                                       |
| Net weight                    | 1.034                                                                                                          |
| Gross weight                  | 1.234                                                                                                          |
| PCF per pack (cradle-to-gate) | 4.7 kg CO2 eq (Cat B)                                                                                          |
| Note on PCF category          | Category B: PCF value (cradle-to-gate) based on the product weight, approximately calculated and self-declared |
| Customs tariff number         | 39269097                                                                                                       |
| EAN                           | 4028177679948                                                                                                  |
| ETIM 9                        | EC002270                                                                                                       |
| ECLASS 8.0                    | 27400613                                                                                                       |
|                               |                                                                                                                |