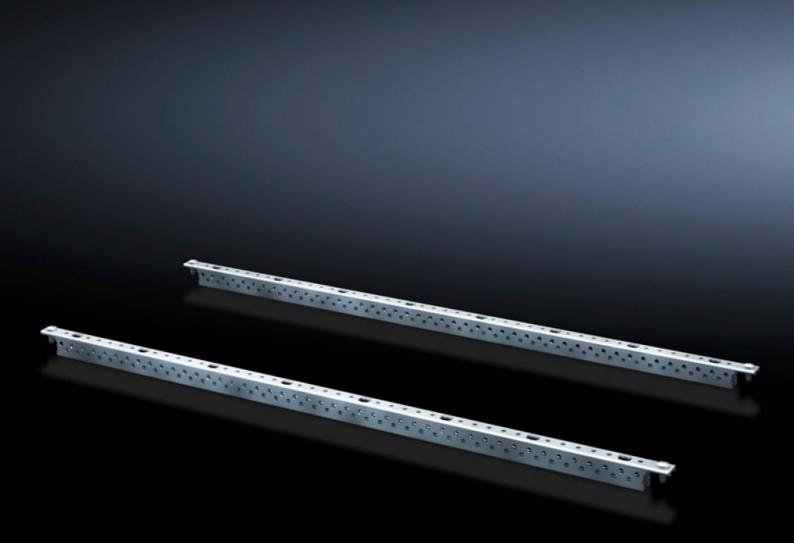

## SV 9666.757 - Mounting angles ISV for AX

For vertical sub-division of the support frame in the AX/AE enclosure.

## **Features**

| SV 9666.757                                                                                                    |
|----------------------------------------------------------------------------------------------------------------|
| For vertical sub-division of the support frame in the enclosure.                                               |
| Sheet steel                                                                                                    |
| Zinc-plated                                                                                                    |
| Height: 1,050 mm                                                                                               |
| Height units (U) @ 150 mm: 7                                                                                   |
| 2 pc(s).                                                                                                       |
| 1.248                                                                                                          |
| 1.448                                                                                                          |
| 5.5 kg CO2 eq (Cat B)                                                                                          |
| Category B: PCF value (cradle-to-gate) based on the product weight, approximately calculated and self-declared |
| 39269097                                                                                                       |
| 4028177679955                                                                                                  |
| EC002270                                                                                                       |
| 27400613                                                                                                       |
|                                                                                                                |