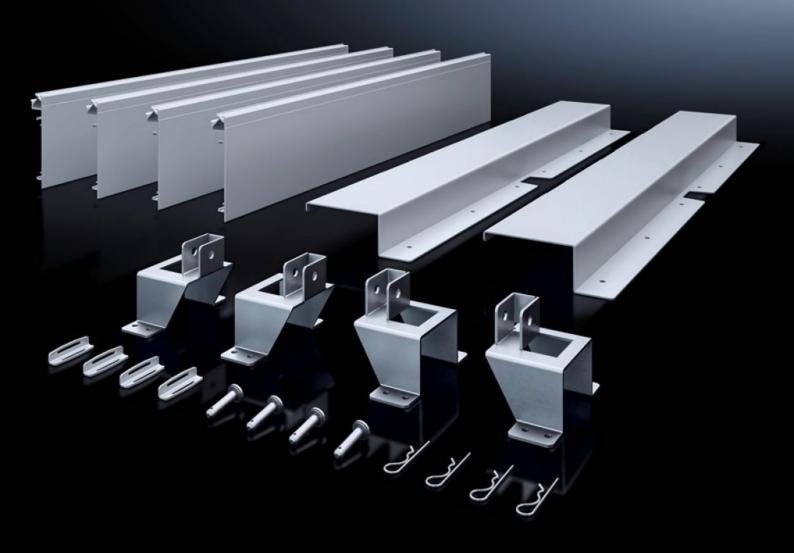

## SV 9666.912 - ISV installation kit for VX

For mounting ISV installation modules in VX enclosures.

#### **Features**

| Model No.           | SV 9666.912                                             |
|---------------------|---------------------------------------------------------|
| Product description | For mounting ISV installation modules in the enclosure. |
| Material            | Mounting frame holder: Sheet steel, zinc-plated         |
|                     | Contact hazard protection: Sheet steel, spray-finished  |
|                     | Contact hazard protection, sides: PVC                   |
| Supply includes     | Mounting aid support                                    |
|                     | Contact hazard protection                               |
|                     | Assembly parts                                          |
| Size                | Width units (WU) @ 250 mm: 3                            |
|                     | Height units (U) @ 150 mm: 12                           |
| To fit Model No.    | 9666.916                                                |
|                     | 9666.956                                                |
| Note on Model No.   | Mounting angle 9666.712 and mounting plate 8612.400 are |
|                     | additionally required                                   |
| To fit              | Width: 850 mm                                           |
|                     | Height: 2,000 mm                                        |
|                     | Depth: 400 mm                                           |
|                     | 600 mm                                                  |
| Packs of            | 1 pc(s).                                                |
| Net weight          | 8                                                       |
| Gross weight        | 8.5                                                     |
|                     |                                                         |