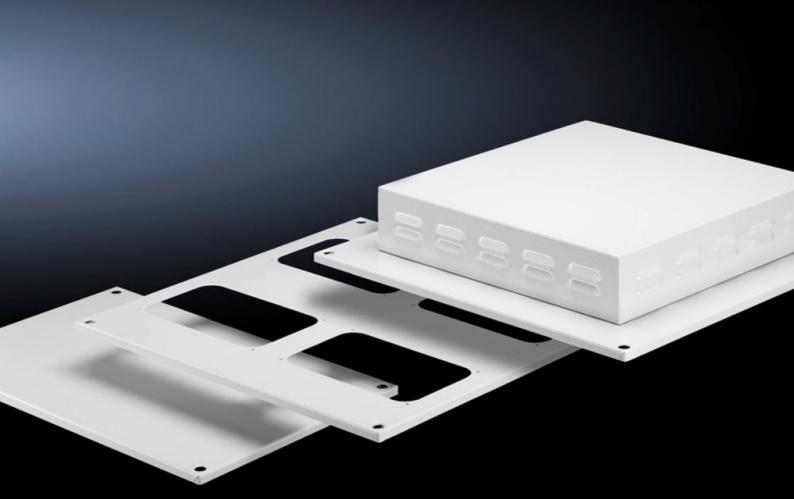

## SV 9671.588 - Roof plate for cable entry glands for TS

For enclosures without roof plate and in exchange for the standard roof in other TS enclosures.

## **Features**

| Model No.                             | SV 9671.588                                                                                     |
|---------------------------------------|-------------------------------------------------------------------------------------------------|
| Applications                          | For enclosures without roof plate and in exchange for the standard roof in other TS enclosures. |
| Material                              | Sheet steel, 1.5 mm                                                                             |
| Surface finish                        | Textured paint                                                                                  |
| Colour                                | RAL 7035                                                                                        |
| Number of required cable entry glands | 8                                                                                               |
| To fit                                | Enclosure type: TS<br>Width: = 800 mm<br>Depth: = 800 mm                                        |
| Packs of                              | 1 pc(s).                                                                                        |
| Net weight                            | 5.65                                                                                            |
| Gross weight                          | 6.4                                                                                             |
| Customs tariff number                 | 73269098                                                                                        |
| EAN                                   | 4028177573604                                                                                   |
| ETIM 9                                | EC000744                                                                                        |
| ECLASS 8.0                            | 27182405                                                                                        |