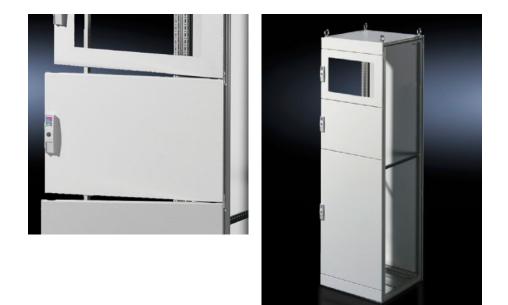

## Features

| TS 9672.140                                                                                                                                                                                                                                                                                                                                                                                                                                                                                         |
|-----------------------------------------------------------------------------------------------------------------------------------------------------------------------------------------------------------------------------------------------------------------------------------------------------------------------------------------------------------------------------------------------------------------------------------------------------------------------------------------------------|
| Suitable for TS enclosures instead of a door or rear panel. The<br>partial doors may be combined with one another as required. A trim<br>panel is required at the top and bottom in each case. Door may be<br>optionally hinged on the right or left. In the case of doors without<br>viewing panel (height 600 – 1000 mm), monitor frame SZ 2305.000<br>may be installed. Standard double-bit lock insert may be exchanged<br>for lock inserts, type F, and from 600 mm height, for comfort handle |
| Sheet steel, 2 mm                                                                                                                                                                                                                                                                                                                                                                                                                                                                                   |
| Textured paint                                                                                                                                                                                                                                                                                                                                                                                                                                                                                      |
| RAL 7035                                                                                                                                                                                                                                                                                                                                                                                                                                                                                            |
| Cross member<br>Hinges<br>Lock components<br>Assembly parts                                                                                                                                                                                                                                                                                                                                                                                                                                         |
| Width: 400 mm<br>Height: 1,000 mm                                                                                                                                                                                                                                                                                                                                                                                                                                                                   |
|                                                                                                                                                                                                                                                                                                                                                                                                                                                                                                     |