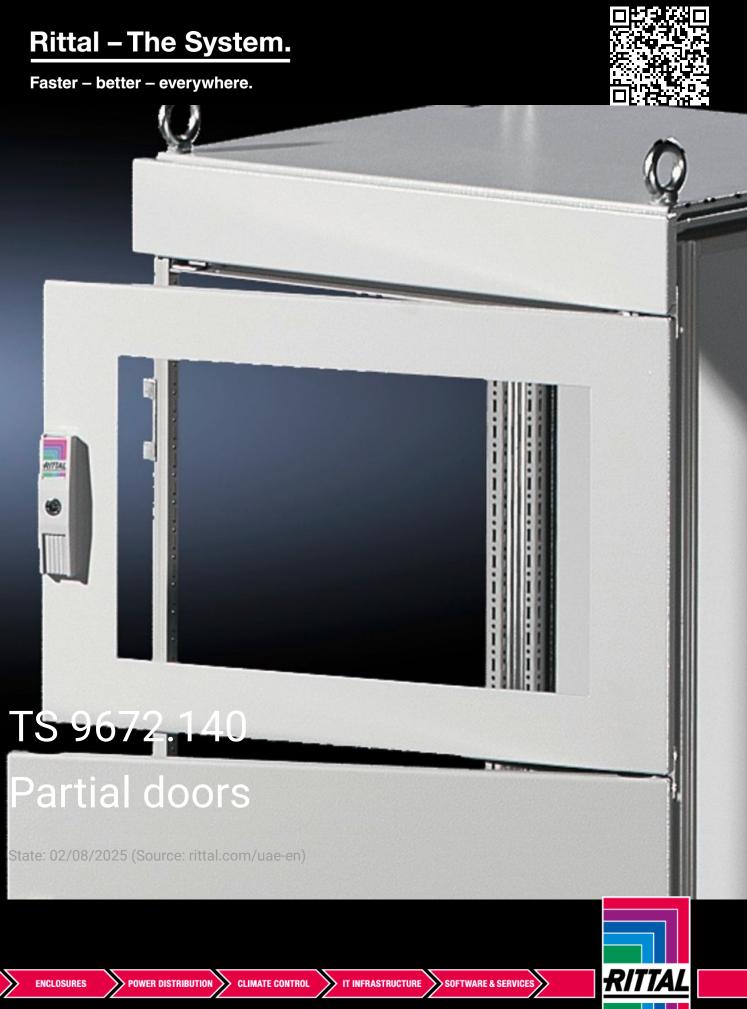

## TS 9672.140 - Partial doors for TS

Door may be optionally hinged on the right or left.

## Features

| TS 9672.140                                                                                                                                                                                                                                                                                                                                                                                                                                                                                         |
|-----------------------------------------------------------------------------------------------------------------------------------------------------------------------------------------------------------------------------------------------------------------------------------------------------------------------------------------------------------------------------------------------------------------------------------------------------------------------------------------------------|
| Suitable for TS enclosures instead of a door or rear panel. The<br>partial doors may be combined with one another as required. A trim<br>panel is required at the top and bottom in each case. Door may be<br>optionally hinged on the right or left. In the case of doors without<br>viewing panel (height 600 – 1000 mm), monitor frame SZ 2305.000<br>may be installed. Standard double-bit lock insert may be exchanged<br>for lock inserts, type F, and from 600 mm height, for comfort handle |
| Sheet steel, 2 mm                                                                                                                                                                                                                                                                                                                                                                                                                                                                                   |
| Textured paint                                                                                                                                                                                                                                                                                                                                                                                                                                                                                      |
| RAL 7035                                                                                                                                                                                                                                                                                                                                                                                                                                                                                            |
| Cross member<br>Hinges<br>Lock components<br>Assembly parts                                                                                                                                                                                                                                                                                                                                                                                                                                         |
| Width: 400 mm<br>Height: 1,000 mm                                                                                                                                                                                                                                                                                                                                                                                                                                                                   |
|                                                                                                                                                                                                                                                                                                                                                                                                                                                                                                     |