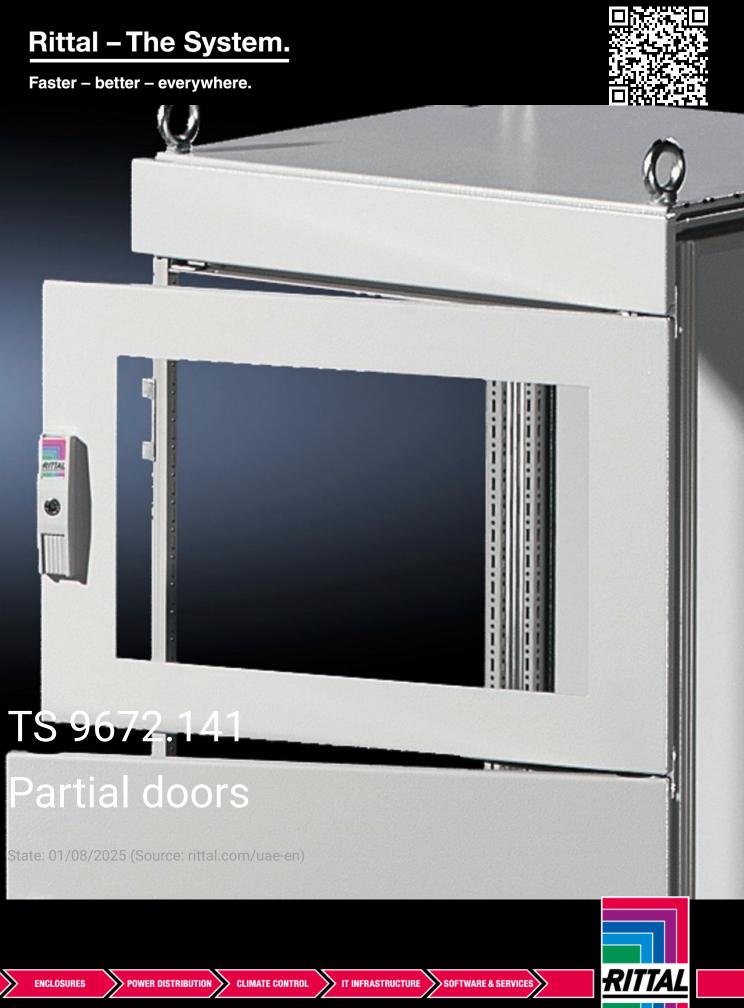

## TS 9672.141 - Partial doors for TS

Door may be optionally hinged on the right or left.

## Features

| TS 9672.141                                                                                                                                                                                                                                                                                                                                                                                                                                                                                         |
|-----------------------------------------------------------------------------------------------------------------------------------------------------------------------------------------------------------------------------------------------------------------------------------------------------------------------------------------------------------------------------------------------------------------------------------------------------------------------------------------------------|
| Suitable for TS enclosures instead of a door or rear panel. The<br>partial doors may be combined with one another as required. A trim<br>panel is required at the top and bottom in each case. Door may be<br>optionally hinged on the right or left. In the case of doors without<br>viewing panel (height 600 – 1000 mm), monitor frame SZ 2305.000<br>may be installed. Standard double-bit lock insert may be exchanged<br>for lock inserts, type F, and from 600 mm height, for comfort handle |
| Sheet steel, 2 mm                                                                                                                                                                                                                                                                                                                                                                                                                                                                                   |
| Textured paint                                                                                                                                                                                                                                                                                                                                                                                                                                                                                      |
| RAL 7035                                                                                                                                                                                                                                                                                                                                                                                                                                                                                            |
| Cross member<br>Hinges<br>Lock components<br>Assembly parts                                                                                                                                                                                                                                                                                                                                                                                                                                         |
| Width: 400 mm<br>Height: 150 mm                                                                                                                                                                                                                                                                                                                                                                                                                                                                     |
|                                                                                                                                                                                                                                                                                                                                                                                                                                                                                                     |