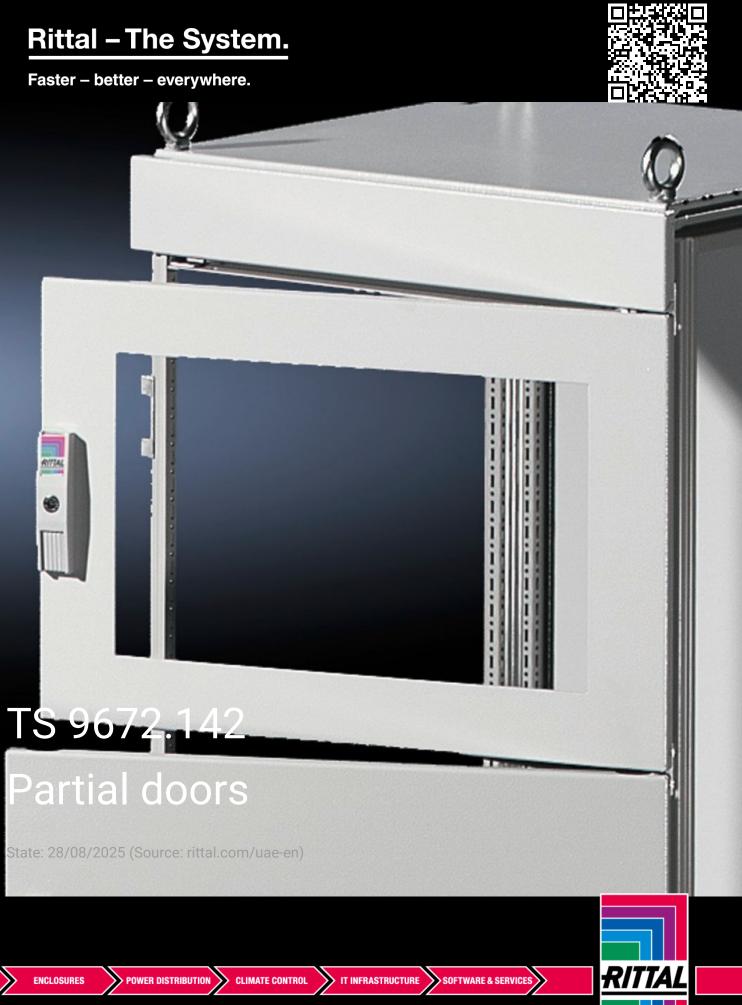

## TS 9672.142 - Partial doors for TS

Door may be optionally hinged on the right or left.

## Features

| TS 9672.142                                                                                                                                                                                                                                                                                                                                                                                                                                                                                         |
|-----------------------------------------------------------------------------------------------------------------------------------------------------------------------------------------------------------------------------------------------------------------------------------------------------------------------------------------------------------------------------------------------------------------------------------------------------------------------------------------------------|
| Suitable for TS enclosures instead of a door or rear panel. The<br>partial doors may be combined with one another as required. A trim<br>panel is required at the top and bottom in each case. Door may be<br>optionally hinged on the right or left. In the case of doors without<br>viewing panel (height 600 – 1000 mm), monitor frame SZ 2305.000<br>may be installed. Standard double-bit lock insert may be exchanged<br>for lock inserts, type F, and from 600 mm height, for comfort handle |
| Sheet steel, 2 mm                                                                                                                                                                                                                                                                                                                                                                                                                                                                                   |
| Textured paint                                                                                                                                                                                                                                                                                                                                                                                                                                                                                      |
| RAL 7035                                                                                                                                                                                                                                                                                                                                                                                                                                                                                            |
| Cross member<br>Hinges<br>Lock components<br>Assembly parts                                                                                                                                                                                                                                                                                                                                                                                                                                         |
| Width: 400 mm<br>Height: 200 mm                                                                                                                                                                                                                                                                                                                                                                                                                                                                     |
|                                                                                                                                                                                                                                                                                                                                                                                                                                                                                                     |