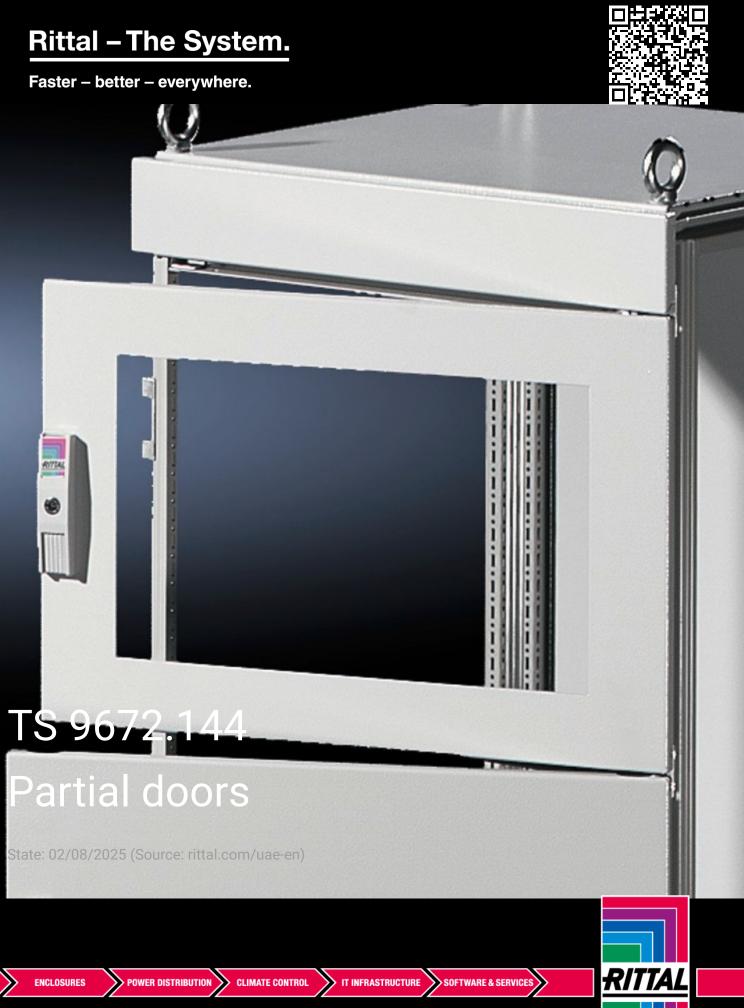

## TS 9672.144 - Partial doors for TS

Door may be optionally hinged on the right or left.

## Features

| TS 9672.144                                                                                                                                                                                                                                                                                                                                                                                                                                                                                         |
|-----------------------------------------------------------------------------------------------------------------------------------------------------------------------------------------------------------------------------------------------------------------------------------------------------------------------------------------------------------------------------------------------------------------------------------------------------------------------------------------------------|
| Suitable for TS enclosures instead of a door or rear panel. The<br>partial doors may be combined with one another as required. A trim<br>panel is required at the top and bottom in each case. Door may be<br>optionally hinged on the right or left. In the case of doors without<br>viewing panel (height 600 – 1000 mm), monitor frame SZ 2305.000<br>may be installed. Standard double-bit lock insert may be exchanged<br>for lock inserts, type F, and from 600 mm height, for comfort handle |
| Sheet steel, 2 mm                                                                                                                                                                                                                                                                                                                                                                                                                                                                                   |
| Textured paint                                                                                                                                                                                                                                                                                                                                                                                                                                                                                      |
| RAL 7035                                                                                                                                                                                                                                                                                                                                                                                                                                                                                            |
| Cross member<br>Hinges<br>Lock components<br>Assembly parts                                                                                                                                                                                                                                                                                                                                                                                                                                         |
| Width: 400 mm<br>Height: 400 mm                                                                                                                                                                                                                                                                                                                                                                                                                                                                     |
|                                                                                                                                                                                                                                                                                                                                                                                                                                                                                                     |