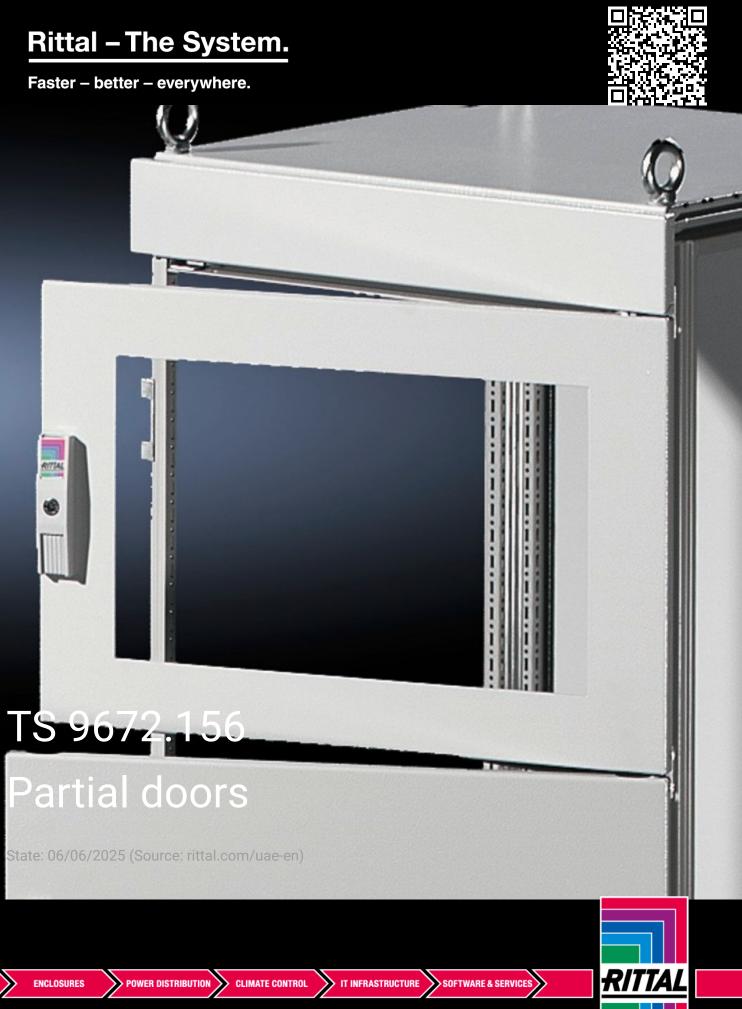

## TS 9672.156 - Partial doors for TS

Door may be optionally hinged on the right or left.

## Features

| Model No.           | TS 9672.156                                                                                                                                                                                                                                                                                                                                                                                                                                                                                          |
|---------------------|------------------------------------------------------------------------------------------------------------------------------------------------------------------------------------------------------------------------------------------------------------------------------------------------------------------------------------------------------------------------------------------------------------------------------------------------------------------------------------------------------|
| Product description | Suitable for TS enclosures instead of a door or rear panel. The<br>partial doors may be combined with one another as required. A trim<br>panel is required at the top and bottom in each case. Door may be<br>optionally hinged on the right or left. In the case of doors without<br>viewing panel (height 600 – 1000 mm), monitor frame SZ 2305.000<br>may be installed. Standard double-bit lock insert may be exchanged<br>for lock inserts, type F, and from 600 mm height, for comfort handle. |
| Material            | Sheet steel, 2 mm                                                                                                                                                                                                                                                                                                                                                                                                                                                                                    |
| Surface finish      | Textured paint                                                                                                                                                                                                                                                                                                                                                                                                                                                                                       |
| Colour              | RAL 7035                                                                                                                                                                                                                                                                                                                                                                                                                                                                                             |
| Supply includes     | Cross member<br>Hinges<br>Lock components<br>Assembly parts                                                                                                                                                                                                                                                                                                                                                                                                                                          |
| Dimensions          | Width: 400 mm<br>Height: 1,600 mm                                                                                                                                                                                                                                                                                                                                                                                                                                                                    |