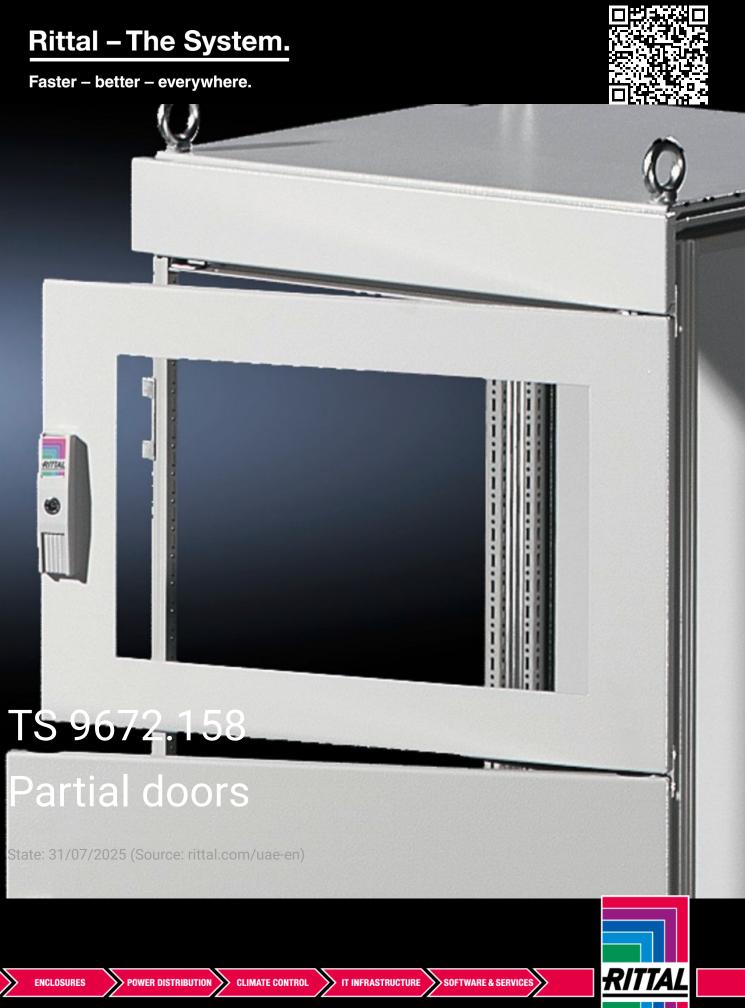

## TS 9672.158 - Partial doors for TS

Door may be optionally hinged on the right or left.

## Features

| Model No.           | TS 9672.158                                                                                                                                                                                                                                                                                                                                                                                                                                                                                         |
|---------------------|-----------------------------------------------------------------------------------------------------------------------------------------------------------------------------------------------------------------------------------------------------------------------------------------------------------------------------------------------------------------------------------------------------------------------------------------------------------------------------------------------------|
| Product description | Suitable for TS enclosures instead of a door or rear panel. The<br>partial doors may be combined with one another as required. A trim<br>panel is required at the top and bottom in each case. Door may be<br>optionally hinged on the right or left. In the case of doors without<br>viewing panel (height 600 – 1000 mm), monitor frame SZ 2305.000<br>may be installed. Standard double-bit lock insert may be exchanged<br>for lock inserts, type F, and from 600 mm height, for comfort handle |
| Material            | Sheet steel, 2 mm                                                                                                                                                                                                                                                                                                                                                                                                                                                                                   |
| Surface finish      | Textured paint                                                                                                                                                                                                                                                                                                                                                                                                                                                                                      |
| Colour              | RAL 7035                                                                                                                                                                                                                                                                                                                                                                                                                                                                                            |
| Supply includes     | Cross member<br>Hinges<br>Lock components<br>Assembly parts                                                                                                                                                                                                                                                                                                                                                                                                                                         |
| Dimensions          | Width: 400 mm<br>Height: 1,800 mm                                                                                                                                                                                                                                                                                                                                                                                                                                                                   |