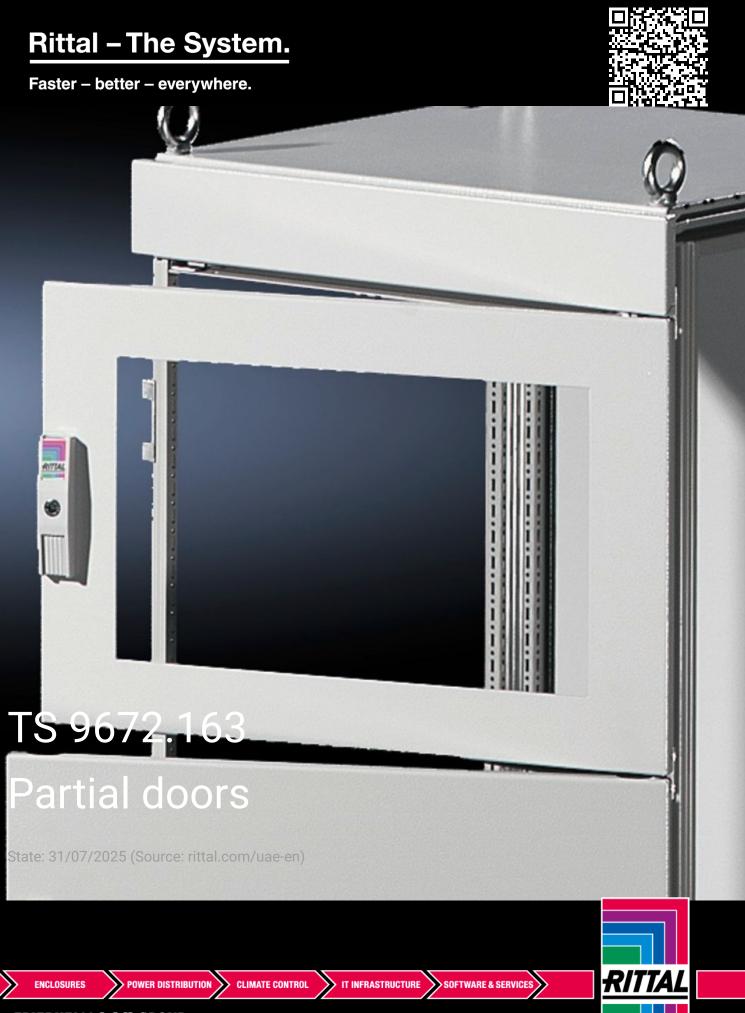

## TS 9672.163 - Partial doors for TS

Door may be optionally hinged on the right or left.

## Features

| TS 9672.163                                                                                                                                                                                                                                                                                                                                                                                                                                                                                         |
|-----------------------------------------------------------------------------------------------------------------------------------------------------------------------------------------------------------------------------------------------------------------------------------------------------------------------------------------------------------------------------------------------------------------------------------------------------------------------------------------------------|
| Suitable for TS enclosures instead of a door or rear panel. The<br>partial doors may be combined with one another as required. A trim<br>panel is required at the top and bottom in each case. Door may be<br>optionally hinged on the right or left. In the case of doors without<br>viewing panel (height 600 – 1000 mm), monitor frame SZ 2305.000<br>may be installed. Standard double-bit lock insert may be exchanged<br>for lock inserts, type F, and from 600 mm height, for comfort handle |
| Sheet steel, 2 mm                                                                                                                                                                                                                                                                                                                                                                                                                                                                                   |
| Textured paint                                                                                                                                                                                                                                                                                                                                                                                                                                                                                      |
| RAL 7035                                                                                                                                                                                                                                                                                                                                                                                                                                                                                            |
| Cross member<br>Hinges<br>Lock components<br>Assembly parts                                                                                                                                                                                                                                                                                                                                                                                                                                         |
| Width: 600 mm<br>Height: 300 mm                                                                                                                                                                                                                                                                                                                                                                                                                                                                     |
|                                                                                                                                                                                                                                                                                                                                                                                                                                                                                                     |