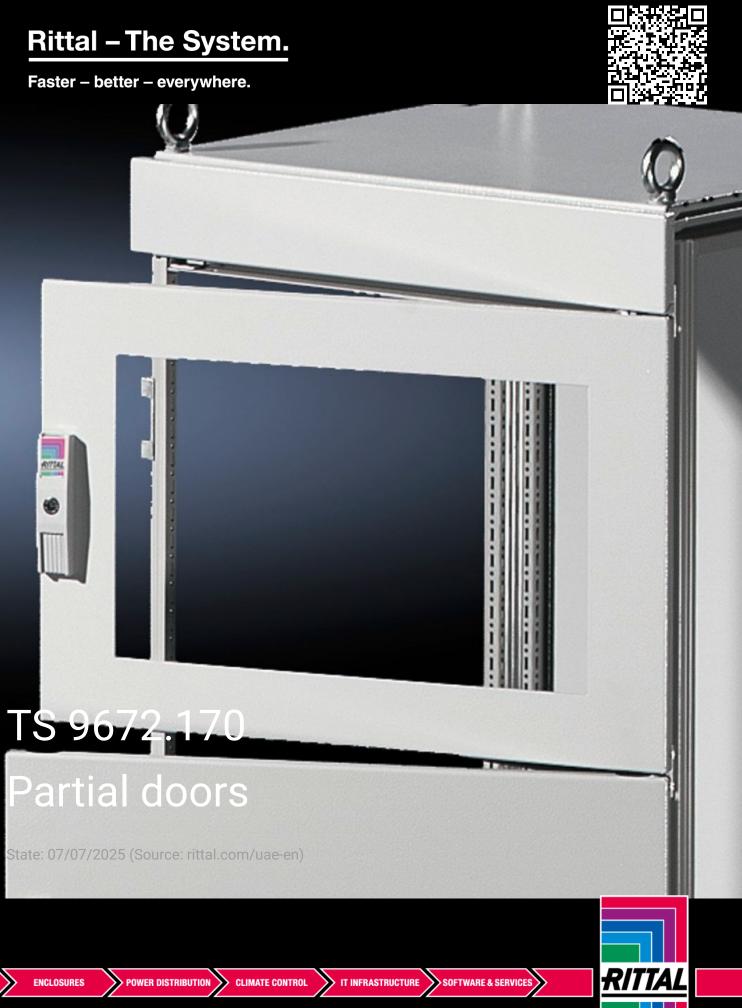

## TS 9672.170 - Partial doors for TS

Door may be optionally hinged on the right or left.

## Features

| TS 9672.170                                                                                                                                                                                                                                                                                                                                                                                                                                                                                         |
|-----------------------------------------------------------------------------------------------------------------------------------------------------------------------------------------------------------------------------------------------------------------------------------------------------------------------------------------------------------------------------------------------------------------------------------------------------------------------------------------------------|
| Suitable for TS enclosures instead of a door or rear panel. The<br>partial doors may be combined with one another as required. A trim<br>panel is required at the top and bottom in each case. Door may be<br>optionally hinged on the right or left. In the case of doors without<br>viewing panel (height 600 – 1000 mm), monitor frame SZ 2305.000<br>may be installed. Standard double-bit lock insert may be exchanged<br>for lock inserts, type F, and from 600 mm height, for comfort handle |
| Sheet steel, 2 mm                                                                                                                                                                                                                                                                                                                                                                                                                                                                                   |
| Textured paint                                                                                                                                                                                                                                                                                                                                                                                                                                                                                      |
| RAL 7035                                                                                                                                                                                                                                                                                                                                                                                                                                                                                            |
| Cross member<br>Hinges<br>Lock components<br>Assembly parts                                                                                                                                                                                                                                                                                                                                                                                                                                         |
| Width: 600 mm<br>Height: 2,000 mm                                                                                                                                                                                                                                                                                                                                                                                                                                                                   |
|                                                                                                                                                                                                                                                                                                                                                                                                                                                                                                     |