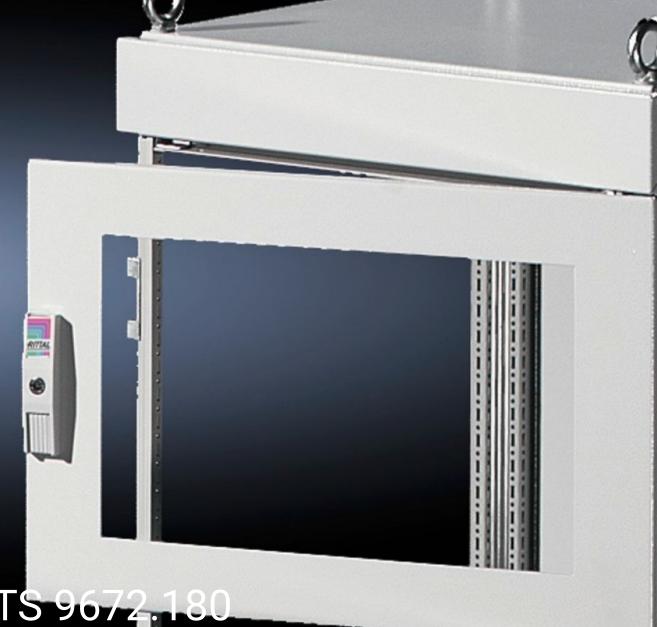

## TS 9672.180 - Partial doors for TS

Door may be optionally hinged on the right or left.

## **Features**

| Model No.           | TS 9672.180                                                                                                                                                                                                                                                                                                                                                                                                                                                                        |
|---------------------|------------------------------------------------------------------------------------------------------------------------------------------------------------------------------------------------------------------------------------------------------------------------------------------------------------------------------------------------------------------------------------------------------------------------------------------------------------------------------------|
| Product description | Suitable for TS enclosures instead of a door or rear panel. The partial doors may be combined with one another as required. A trim panel is required at the top and bottom in each case. Door may be optionally hinged on the right or left. In the case of doors without viewing panel (height 600 – 1000 mm), monitor frame SZ 2305.000 may be installed. Standard double-bit lock insert may be exchanged for lock inserts, type F, and from 600 mm height, for comfort handle. |
| Material            | Sheet steel, 2 mm                                                                                                                                                                                                                                                                                                                                                                                                                                                                  |
| Surface finish      | Textured paint                                                                                                                                                                                                                                                                                                                                                                                                                                                                     |
| Colour              | RAL 7035                                                                                                                                                                                                                                                                                                                                                                                                                                                                           |
| Supply includes     | Cross member Hinges Lock components Assembly parts                                                                                                                                                                                                                                                                                                                                                                                                                                 |
| Dimensions          | Width: 800 mm Height: 1,000 mm                                                                                                                                                                                                                                                                                                                                                                                                                                                     |
|                     |                                                                                                                                                                                                                                                                                                                                                                                                                                                                                    |