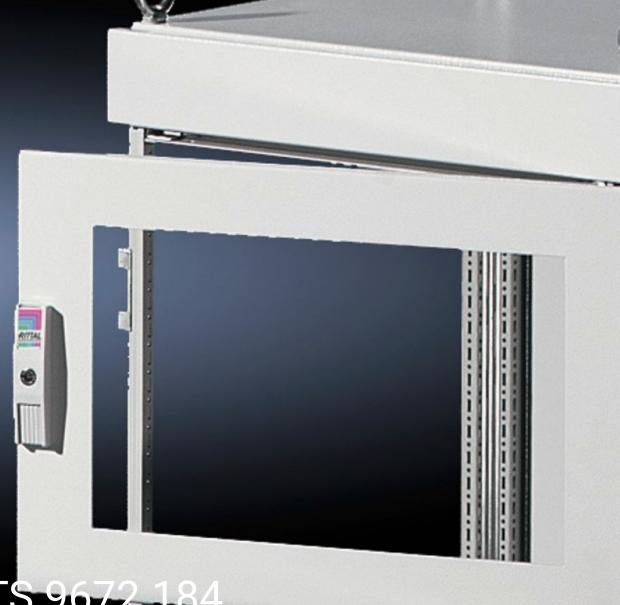

## TS 9672.184 - Partial doors for TS

Door may be optionally hinged on the right or left.

## **Features**

| Model No.           | TS 9672.184                                                                                                                                                                                                                                                                                                                                                                                                                                                                       |
|---------------------|-----------------------------------------------------------------------------------------------------------------------------------------------------------------------------------------------------------------------------------------------------------------------------------------------------------------------------------------------------------------------------------------------------------------------------------------------------------------------------------|
| Product description | Suitable for TS enclosures instead of a door or rear panel. The partial doors may be combined with one another as required. A trim panel is required at the top and bottom in each case. Door may be optionally hinged on the right or left. In the case of doors without viewing panel (height 600 – 1000 mm), monitor frame SZ 2305.000 may be installed. Standard double-bit lock insert may be exchanged for lock inserts, type F, and from 600 mm height, for comfort handle |
| Material            | Sheet steel, 2 mm                                                                                                                                                                                                                                                                                                                                                                                                                                                                 |
| Surface finish      | Textured paint                                                                                                                                                                                                                                                                                                                                                                                                                                                                    |
| Colour              | RAL 7035                                                                                                                                                                                                                                                                                                                                                                                                                                                                          |
| Supply includes     | Cross member Hinges Lock components Assembly parts                                                                                                                                                                                                                                                                                                                                                                                                                                |
| Dimensions          | Width: 800 mm<br>Height: 400 mm                                                                                                                                                                                                                                                                                                                                                                                                                                                   |