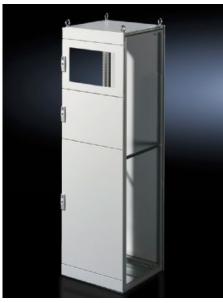

## **Features**

| Model No.           | TS 9672.184                                                                                                                                                                                                                                                                                                                                                                                                                                                                       |
|---------------------|-----------------------------------------------------------------------------------------------------------------------------------------------------------------------------------------------------------------------------------------------------------------------------------------------------------------------------------------------------------------------------------------------------------------------------------------------------------------------------------|
| Product description | Suitable for TS enclosures instead of a door or rear panel. The partial doors may be combined with one another as required. A trim panel is required at the top and bottom in each case. Door may be optionally hinged on the right or left. In the case of doors without viewing panel (height 600 – 1000 mm), monitor frame SZ 2305.000 may be installed. Standard double-bit lock insert may be exchanged for lock inserts, type F, and from 600 mm height, for comfort handle |
| Material            | Sheet steel, 2 mm                                                                                                                                                                                                                                                                                                                                                                                                                                                                 |
| Surface finish      | Textured paint                                                                                                                                                                                                                                                                                                                                                                                                                                                                    |
| Colour              | RAL 7035                                                                                                                                                                                                                                                                                                                                                                                                                                                                          |
| Supply includes     | Cross member Hinges Lock components Assembly parts                                                                                                                                                                                                                                                                                                                                                                                                                                |
| Dimensions          | Width: 800 mm<br>Height: 400 mm                                                                                                                                                                                                                                                                                                                                                                                                                                                   |