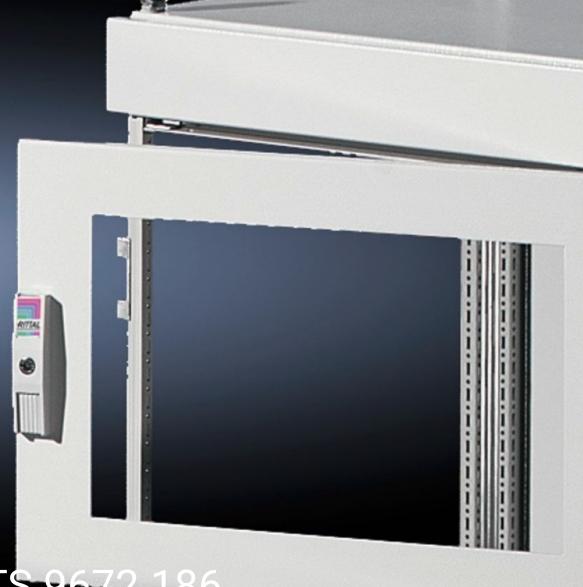

## TS 9672.186 - Partial doors for TS

Door may be optionally hinged on the right or left.

## **Features**

| Model No.           | TS 9672.186                                                                                                                                                                                                                                                                                                                                                                                                                                                                        |
|---------------------|------------------------------------------------------------------------------------------------------------------------------------------------------------------------------------------------------------------------------------------------------------------------------------------------------------------------------------------------------------------------------------------------------------------------------------------------------------------------------------|
| Product description | Suitable for TS enclosures instead of a door or rear panel. The partial doors may be combined with one another as required. A trim panel is required at the top and bottom in each case. Door may be optionally hinged on the right or left. In the case of doors without viewing panel (height 600 – 1000 mm), monitor frame SZ 2305.000 may be installed. Standard double-bit lock insert may be exchanged for lock inserts, type F, and from 600 mm height, for comfort handle. |
| Material            | Sheet steel, 2 mm                                                                                                                                                                                                                                                                                                                                                                                                                                                                  |
| Surface finish      | Textured paint                                                                                                                                                                                                                                                                                                                                                                                                                                                                     |
| Colour              | RAL 7035                                                                                                                                                                                                                                                                                                                                                                                                                                                                           |
| Supply includes     | Cross member Hinges Lock components Assembly parts                                                                                                                                                                                                                                                                                                                                                                                                                                 |
| Dimensions          | Width: 800 mm<br>Height: 600 mm                                                                                                                                                                                                                                                                                                                                                                                                                                                    |