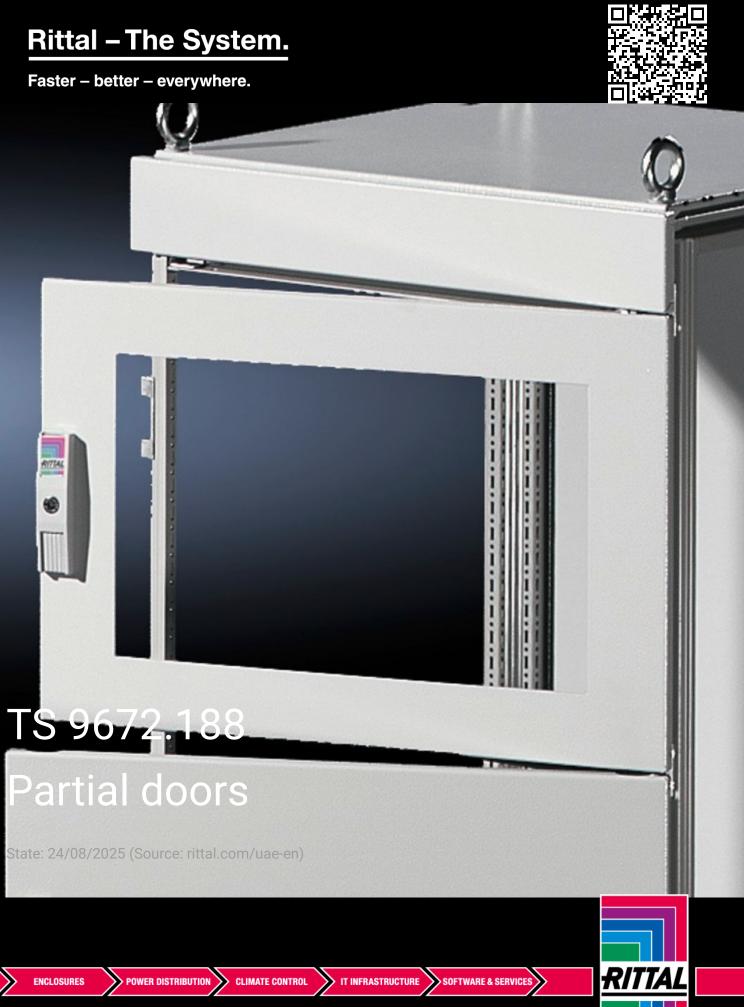

## TS 9672.188 - Partial doors for TS

Door may be optionally hinged on the right or left.

## Features

| TS 9672.188                                                                                                                                                                                                                                                                                                                                                                                                                                                                                         |
|-----------------------------------------------------------------------------------------------------------------------------------------------------------------------------------------------------------------------------------------------------------------------------------------------------------------------------------------------------------------------------------------------------------------------------------------------------------------------------------------------------|
| Suitable for TS enclosures instead of a door or rear panel. The<br>partial doors may be combined with one another as required. A trim<br>panel is required at the top and bottom in each case. Door may be<br>optionally hinged on the right or left. In the case of doors without<br>viewing panel (height 600 – 1000 mm), monitor frame SZ 2305.000<br>may be installed. Standard double-bit lock insert may be exchanged<br>for lock inserts, type F, and from 600 mm height, for comfort handle |
| Sheet steel, 2 mm                                                                                                                                                                                                                                                                                                                                                                                                                                                                                   |
| Textured paint                                                                                                                                                                                                                                                                                                                                                                                                                                                                                      |
| RAL 7035                                                                                                                                                                                                                                                                                                                                                                                                                                                                                            |
| Cross member<br>Hinges<br>Lock components<br>Assembly parts                                                                                                                                                                                                                                                                                                                                                                                                                                         |
| Width: 800 mm<br>Height: 800 mm                                                                                                                                                                                                                                                                                                                                                                                                                                                                     |
|                                                                                                                                                                                                                                                                                                                                                                                                                                                                                                     |