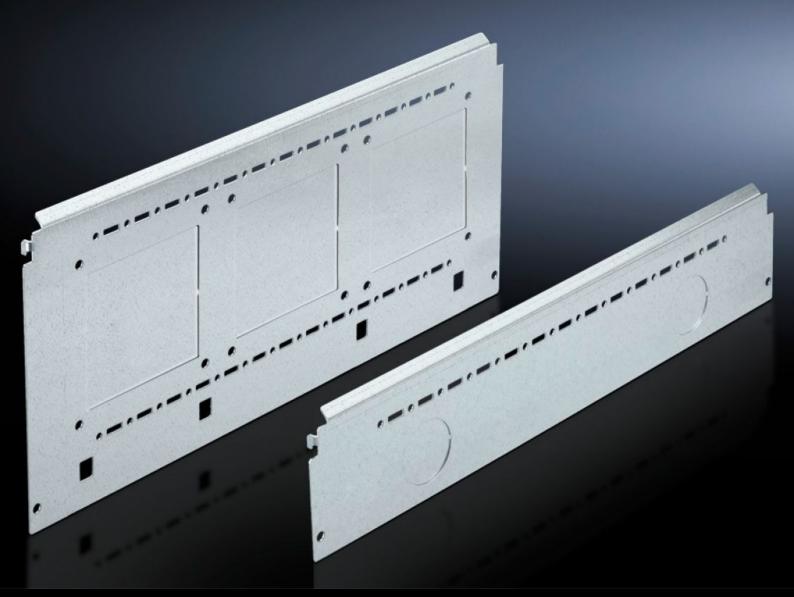

# SV 9673.041 - Compartment side panel module for internal compartmentalisation

Side divider panel for compartments, for locating into the TS pitch pattern.

#### **Features**

| Model No.             | SV 9673.041                                                                                                                                                                                                                                                                                                                                                                                                                                                                                       |
|-----------------------|---------------------------------------------------------------------------------------------------------------------------------------------------------------------------------------------------------------------------------------------------------------------------------------------------------------------------------------------------------------------------------------------------------------------------------------------------------------------------------------------------|
| Product description   | Side divider panel for compartments, for locating into the TS pitch pattern. Prepared for the location of mounting brackets for horizontal compartment dividers or mounting plates. Two TS system punchings allow the use of additional TS accessories. The side panel modules for reduced compartment depth and an auxiliary construction using TS punched rails 17 x 17 mm can be used to provide a separate enclosure space in the side panel area, e.g. for the provision of a busbar system. |
| Material              | Sheet steel, 1.5 mm                                                                                                                                                                                                                                                                                                                                                                                                                                                                               |
| Surface finish        | Zinc-plated                                                                                                                                                                                                                                                                                                                                                                                                                                                                                       |
| Supply includes       | Assembly parts                                                                                                                                                                                                                                                                                                                                                                                                                                                                                    |
| For compartment depth | 400 mm                                                                                                                                                                                                                                                                                                                                                                                                                                                                                            |
| Dimensions            | Height: 100 mm                                                                                                                                                                                                                                                                                                                                                                                                                                                                                    |
| Packs of              | 6 pc(s).                                                                                                                                                                                                                                                                                                                                                                                                                                                                                          |
| Net weight            | 2.22                                                                                                                                                                                                                                                                                                                                                                                                                                                                                              |
| Gross weight          | 2.276                                                                                                                                                                                                                                                                                                                                                                                                                                                                                             |
| Customs tariff number | 73269098                                                                                                                                                                                                                                                                                                                                                                                                                                                                                          |
| EAN                   | 4028177704817                                                                                                                                                                                                                                                                                                                                                                                                                                                                                     |