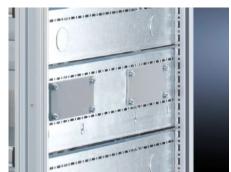

# SV 9673.045 - Compartment side panel module for internal compartmentalisation

Side divider panel for compartments, for locating into the TS pitch pattern.

#### **Features**

| Model No.             | SV 9673.045                                                                                                                                                                                                                                                                                                                                                                                                                                                                                       |  |
|-----------------------|---------------------------------------------------------------------------------------------------------------------------------------------------------------------------------------------------------------------------------------------------------------------------------------------------------------------------------------------------------------------------------------------------------------------------------------------------------------------------------------------------|--|
| Product description   | Side divider panel for compartments, for locating into the TS pitch pattern. Prepared for the location of mounting brackets for horizontal compartment dividers or mounting plates. Two TS system punchings allow the use of additional TS accessories. The side panel modules for reduced compartment depth and an auxiliary construction using TS punched rails 17 x 17 mm can be used to provide a separate enclosure space in the side panel area, e.g. for the provision of a busbar system. |  |
| Material              | Sheet steel, 1.5 mm                                                                                                                                                                                                                                                                                                                                                                                                                                                                               |  |
| Surface finish        | Zinc-plated                                                                                                                                                                                                                                                                                                                                                                                                                                                                                       |  |
| Supply includes       | Assembly parts                                                                                                                                                                                                                                                                                                                                                                                                                                                                                    |  |
| For compartment depth | 400 mm                                                                                                                                                                                                                                                                                                                                                                                                                                                                                            |  |
| Dimensions            | Height: 150 mm                                                                                                                                                                                                                                                                                                                                                                                                                                                                                    |  |
| Packs of              | 6 pc(s).                                                                                                                                                                                                                                                                                                                                                                                                                                                                                          |  |
| Net weight            | 3.42                                                                                                                                                                                                                                                                                                                                                                                                                                                                                              |  |
| Gross weight          | 3.476                                                                                                                                                                                                                                                                                                                                                                                                                                                                                             |  |
| Customs tariff number | 73269098                                                                                                                                                                                                                                                                                                                                                                                                                                                                                          |  |
| EAN                   | 4028177704794                                                                                                                                                                                                                                                                                                                                                                                                                                                                                     |  |