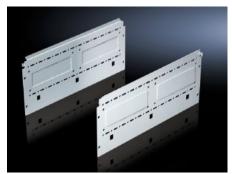

# SV 9673.045 - Compartment side panel module for internal compartmentalisation

Side divider panel for compartments, for locating into the TS pitch pattern.

#### **Features**

| Model No.             | SV 9673.045                                                                                                                                                                                                                                                                                                                                                                                                                                                                                       |  |
|-----------------------|---------------------------------------------------------------------------------------------------------------------------------------------------------------------------------------------------------------------------------------------------------------------------------------------------------------------------------------------------------------------------------------------------------------------------------------------------------------------------------------------------|--|
| Product description   | Side divider panel for compartments, for locating into the TS pitch pattern. Prepared for the location of mounting brackets for horizontal compartment dividers or mounting plates. Two TS system punchings allow the use of additional TS accessories. The side panel modules for reduced compartment depth and an auxiliary construction using TS punched rails 17 x 17 mm can be used to provide a separate enclosure space in the side panel area, e.g. for the provision of a busbar system. |  |
| Material              | Sheet steel, 1.5 mm                                                                                                                                                                                                                                                                                                                                                                                                                                                                               |  |
| Surface finish        | Zinc-plated                                                                                                                                                                                                                                                                                                                                                                                                                                                                                       |  |
| Supply includes       | Assembly parts                                                                                                                                                                                                                                                                                                                                                                                                                                                                                    |  |
| For compartment depth | 400 mm                                                                                                                                                                                                                                                                                                                                                                                                                                                                                            |  |
| Dimensions            | Height: 150 mm                                                                                                                                                                                                                                                                                                                                                                                                                                                                                    |  |
| Packs of              | 6 pc(s).                                                                                                                                                                                                                                                                                                                                                                                                                                                                                          |  |
| Net weight            | 3.42                                                                                                                                                                                                                                                                                                                                                                                                                                                                                              |  |
| Gross weight          | 3.476                                                                                                                                                                                                                                                                                                                                                                                                                                                                                             |  |
| Customs tariff number | 73269098                                                                                                                                                                                                                                                                                                                                                                                                                                                                                          |  |
| EAN                   | 4028177704794                                                                                                                                                                                                                                                                                                                                                                                                                                                                                     |  |