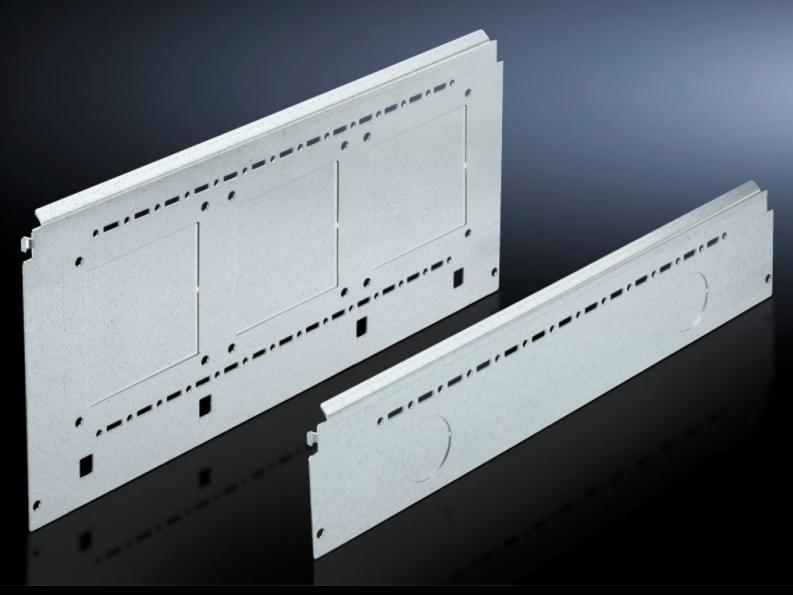

# SV 9673.045 - Compartment side panel module for internal compartmentalisation

Side divider panel for compartments, for locating into the TS pitch pattern.

#### **Features**

| Model No.             | SV 9673.045                                                                                                                                                                                                                                                                                                                                                                                                                                                                                       |  |
|-----------------------|---------------------------------------------------------------------------------------------------------------------------------------------------------------------------------------------------------------------------------------------------------------------------------------------------------------------------------------------------------------------------------------------------------------------------------------------------------------------------------------------------|--|
| Product description   | Side divider panel for compartments, for locating into the TS pitch pattern. Prepared for the location of mounting brackets for horizontal compartment dividers or mounting plates. Two TS system punchings allow the use of additional TS accessories. The side panel modules for reduced compartment depth and an auxiliary construction using TS punched rails 17 x 17 mm can be used to provide a separate enclosure space in the side panel area, e.g. for the provision of a busbar system. |  |
| Material              | Sheet steel, 1.5 mm                                                                                                                                                                                                                                                                                                                                                                                                                                                                               |  |
| Surface finish        | Zinc-plated                                                                                                                                                                                                                                                                                                                                                                                                                                                                                       |  |
| Supply includes       | Assembly parts                                                                                                                                                                                                                                                                                                                                                                                                                                                                                    |  |
| For compartment depth | 400 mm                                                                                                                                                                                                                                                                                                                                                                                                                                                                                            |  |
| Dimensions            | Height: 150 mm                                                                                                                                                                                                                                                                                                                                                                                                                                                                                    |  |
| Packs of              | 6 pc(s).                                                                                                                                                                                                                                                                                                                                                                                                                                                                                          |  |
| Net weight            | 3.42                                                                                                                                                                                                                                                                                                                                                                                                                                                                                              |  |
| Gross weight          | 3.476                                                                                                                                                                                                                                                                                                                                                                                                                                                                                             |  |
| Customs tariff number | 73269098                                                                                                                                                                                                                                                                                                                                                                                                                                                                                          |  |
| EAN                   | 4028177704794                                                                                                                                                                                                                                                                                                                                                                                                                                                                                     |  |