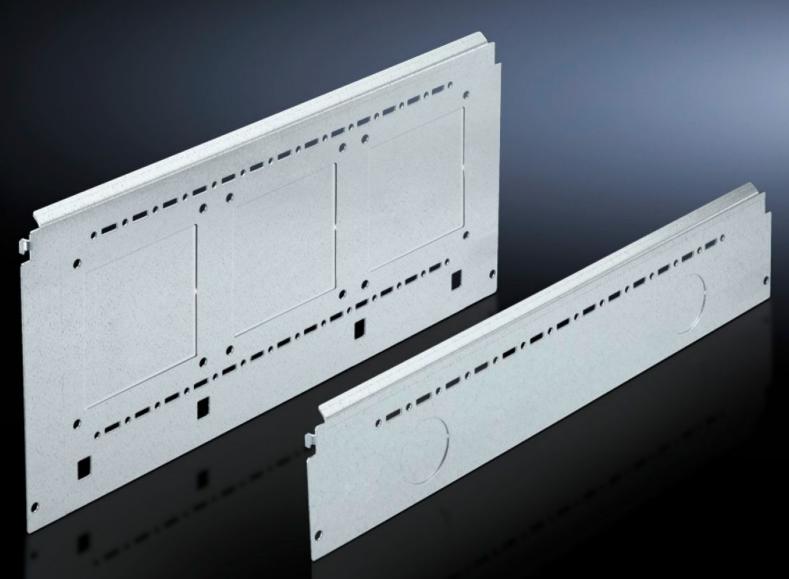

# SV 9673.055 - Compartment side panel module for internal compartmentalisation

Side divider panel for compartments, for locating into the TS pitch pattern.

#### Features

| Model No.             | SV 9673.055                                                                                                                                                                                                                                                                                                                                                                                                                                                                                                            |
|-----------------------|------------------------------------------------------------------------------------------------------------------------------------------------------------------------------------------------------------------------------------------------------------------------------------------------------------------------------------------------------------------------------------------------------------------------------------------------------------------------------------------------------------------------|
| Product description   | Side divider panel for compartments, for locating into the TS pitch<br>pattern. Prepared for the location of mounting brackets for<br>horizontal compartment dividers or mounting plates. Two TS<br>system punchings allow the use of additional TS accessories. The<br>side panel modules for reduced compartment depth and an<br>auxiliary construction using TS punched rails 17 x 17 mm can be<br>used to provide a separate enclosure space in the side panel area,<br>e.g. for the provision of a busbar system. |
| Material              | Sheet steel, 1.5 mm                                                                                                                                                                                                                                                                                                                                                                                                                                                                                                    |
| Surface finish        | Zinc-plated                                                                                                                                                                                                                                                                                                                                                                                                                                                                                                            |
| Supply includes       | Assembly parts                                                                                                                                                                                                                                                                                                                                                                                                                                                                                                         |
| For compartment depth | 425 mm                                                                                                                                                                                                                                                                                                                                                                                                                                                                                                                 |
| Dimensions            | Height: 150 mm                                                                                                                                                                                                                                                                                                                                                                                                                                                                                                         |
| Packs of              | 6 pc(s).                                                                                                                                                                                                                                                                                                                                                                                                                                                                                                               |
| Net weight            | 3.6                                                                                                                                                                                                                                                                                                                                                                                                                                                                                                                    |
| Customs tariff number | 73269098                                                                                                                                                                                                                                                                                                                                                                                                                                                                                                               |
| EAN                   | 4028177543591                                                                                                                                                                                                                                                                                                                                                                                                                                                                                                          |
| ETIM 9                | EC002525                                                                                                                                                                                                                                                                                                                                                                                                                                                                                                               |
|                       |                                                                                                                                                                                                                                                                                                                                                                                                                                                                                                                        |