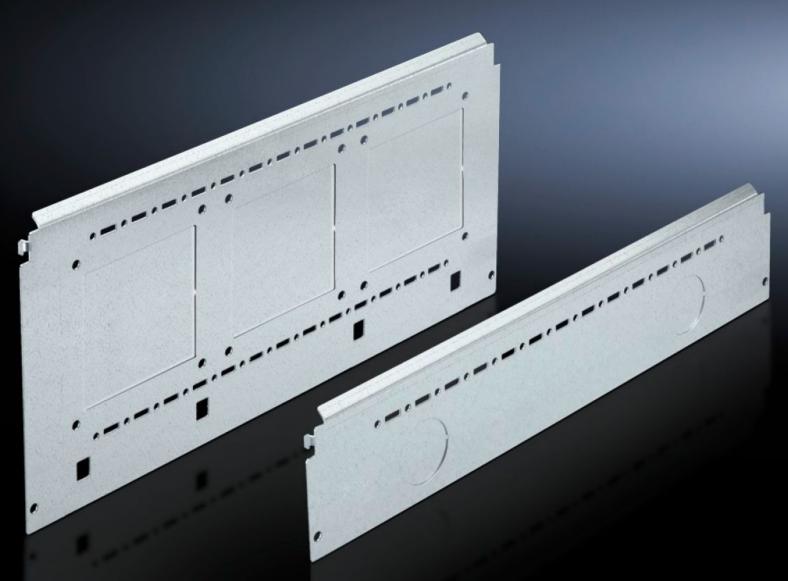

# SV 9673.061 - Compartment side panel module for internal compartmentalisation

Side divider panel for compartments, for locating into the TS pitch pattern.

### Features

| Model No.             | SV 9673.061                                                                                                                                                                                                                                                                                                                                                                                                                                                                                                            |
|-----------------------|------------------------------------------------------------------------------------------------------------------------------------------------------------------------------------------------------------------------------------------------------------------------------------------------------------------------------------------------------------------------------------------------------------------------------------------------------------------------------------------------------------------------|
| Product description   | Side divider panel for compartments, for locating into the TS pitch<br>pattern. Prepared for the location of mounting brackets for<br>horizontal compartment dividers or mounting plates. Two TS<br>system punchings allow the use of additional TS accessories. The<br>side panel modules for reduced compartment depth and an<br>auxiliary construction using TS punched rails 17 x 17 mm can be<br>used to provide a separate enclosure space in the side panel area,<br>e.g. for the provision of a busbar system. |
| Material              | Sheet steel, 1.5 mm                                                                                                                                                                                                                                                                                                                                                                                                                                                                                                    |
| Surface finish        | Zinc-plated                                                                                                                                                                                                                                                                                                                                                                                                                                                                                                            |
| Supply includes       | Assembly parts                                                                                                                                                                                                                                                                                                                                                                                                                                                                                                         |
| For compartment depth | 600 mm                                                                                                                                                                                                                                                                                                                                                                                                                                                                                                                 |
| Dimensions            | Height: 100 mm                                                                                                                                                                                                                                                                                                                                                                                                                                                                                                         |
| Packs of              | 6 pc(s).                                                                                                                                                                                                                                                                                                                                                                                                                                                                                                               |
| Net weight            | 3.384                                                                                                                                                                                                                                                                                                                                                                                                                                                                                                                  |
| Gross weight          | 3.586                                                                                                                                                                                                                                                                                                                                                                                                                                                                                                                  |
| Customs tariff number | 73269098                                                                                                                                                                                                                                                                                                                                                                                                                                                                                                               |
| EAN                   | 4028177543331                                                                                                                                                                                                                                                                                                                                                                                                                                                                                                          |
|                       |                                                                                                                                                                                                                                                                                                                                                                                                                                                                                                                        |